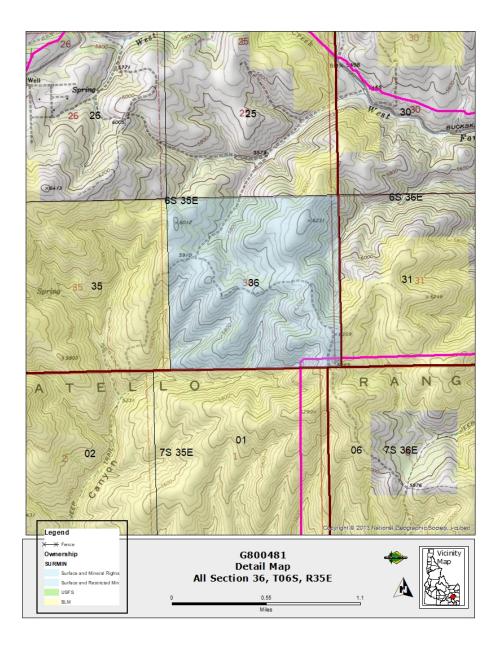

## **Exhibit C: DETAIL MAP**

**Exhibit D: LEASE MAP** 

## **Exhibit A: LEGAL DESCRIPTION**

| TWN | RNG | SEC | Legal<br>Description | County  | Endow | Acres | Grazing<br>Acres | Dry<br>Acres | Irrigated<br>Acres | CRP<br>Acres | Waste<br>Acres | PHMA<br>Acres | IHMA<br>Acres | AUMs |
|-----|-----|-----|----------------------|---------|-------|-------|------------------|--------------|--------------------|--------------|----------------|---------------|---------------|------|
| 06N | 35E | 36  | ALL                  | Bannock | PS    | 640   | 640              | 0            | 0                  | 0            | 0              | 0             | 0             | 80   |