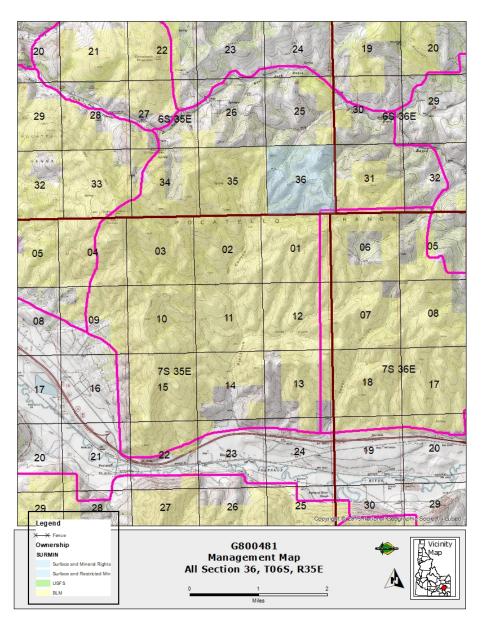

------------|---------------|---------------|------|
| 06N | 35E | 36  | ALL                  | Bannock | PS    | 640   | 640              | 0            | 0                  | 0            | 0              | 0             | 0             | 80   |

## **Exhibit B: EXISTING IMPROVEMENTS**

| IMPROVEMENT     | OWNERSHIP | ADDITIONAL BILLED USE |
|-----------------|-----------|-----------------------|
| NO IMPROVEMENTS |           |                       |
|                 |           |                       |
|                 |           |                       |
|                 |           |                       |
|                 |           |                       |
|                 |           |                       |



## **Exhibit C: DETAIL MAP**



**Exhibit D: LEASE MAP**