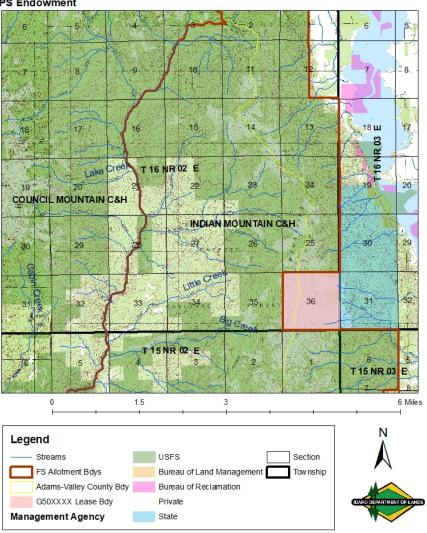

### **Exhibit A: LEGAL DESCRIPTION**

| TWN | RNG | SEC | Legal<br>Description                        | County | Endow | Acres  | Grazing<br>Acres | Dry<br>Acres | Irrigate<br>d Acres | CRP<br>Acres | Waste<br>Acres | PHMA<br>Acres | IHMA<br>Acres | AUMs |
|-----|-----|-----|---------------------------------------------|--------|-------|--------|------------------|--------------|---------------------|--------------|----------------|---------------|---------------|------|
| 16N | 02E | 36  | E2, Pts. E2W2<br>(East of County<br>Line)   | Valley | PS    | 454.27 | 454.27           | 0            | 0                   | 0            | 0              | 0             | 0             | 75   |
| 16N | 02E | 36  | Pts. E2W2, W2W2<br>(West of County<br>Line) | Adams  | PS    | 185.73 | 185.73           | 0            | 0                   | 0            | 0              | 0             | 0             | 30   |

#### **Exhibit C: LEASE MAP**

G500160 T16N R2E, Section 36: E2, Pts. E2W2 (East of County Line) Valley, 454.27 Acres, 75 AUM Pts. E2W2, W2W2, (West of County Line) Adams, 185.73 Acres, 30 AUM PS Endowment