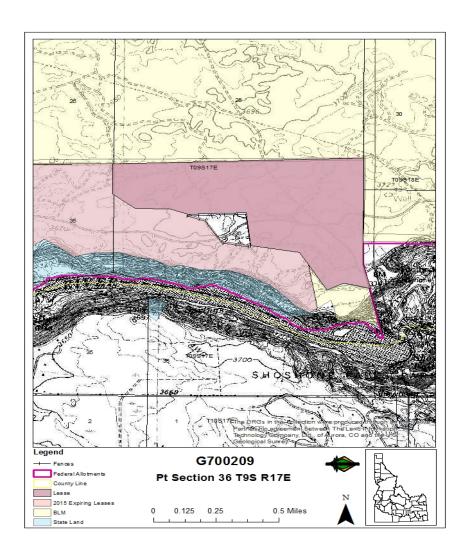

|     |     |     |                      |        |       | Total  | Grazing | Dryland | Irrigated | CRP   | Waste | PHMA  | IHMA  |       |
|-----|-----|-----|----------------------|--------|-------|--------|---------|---------|-----------|-------|-------|-------|-------|-------|
| TWN | RNG | SEC | Legal Description    | County | Endow | Acres  | Acres   | Acres   | Acres     | Acres | Acres | Acres | Acres | AUMS  |
|     |     |     | Gov Lots 1, 2, 4, 5, |        |       |        |         |         |           |       |       |       |       |       |
| 098 | 17E | 36  | N2NE                 | Jerome | PS    | 230.70 | 230.70  | 0.00    | 0.00      | 0.00  | 0.00  | 0.00  | 0.00  | 29.00 |

Exhibit D: LEASE MAP