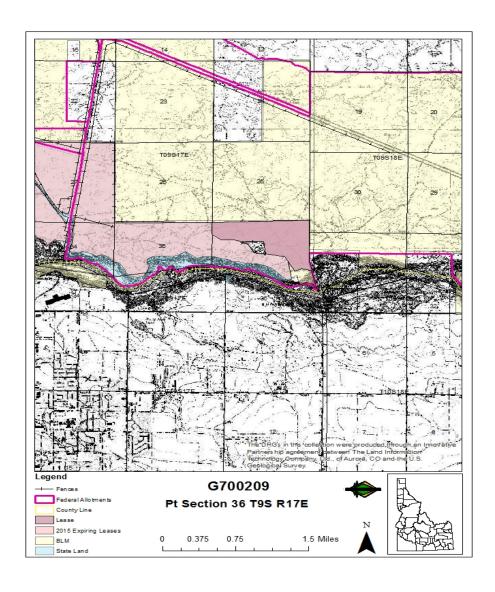

|     |     |     |                      |        |       | Total  | Grazing | Dryland | Irrigated | CRP   | Waste | PHMA  | IHMA  |       |
|-----|-----|-----|----------------------|--------|-------|--------|---------|---------|-----------|-------|-------|-------|-------|-------|
| TWN | RNG | SEC | Legal Description    | County | Endow | Acres  | Acres   | Acres   | Acres     | Acres | Acres | Acres | Acres | AUMS  |
|     |     |     | Gov Lots 1, 2, 4, 5, |        |       |        |         |         |           |       |       |       |       |       |
| 098 | 17E | 36  | N2NE                 | Jerome | PS    | 230.70 | 230.70  | 0.00    | 0.00      | 0.00  | 0.00  | 0.00  | 0.00  | 29.00 |

Exhibit D: LEASE MAP