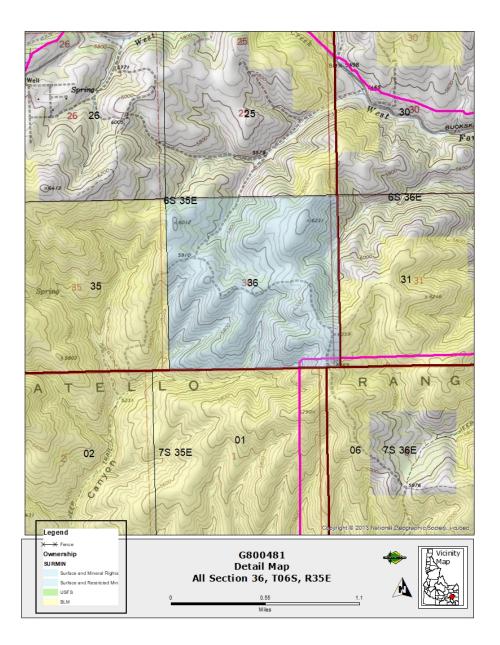

#### **Exhibit C: DETAIL MAP**

#### **Exhibit A: LEGAL DESCRIPTION**

| т | WN  | RNG | SEC | Legal<br>Description | County  | Endow | Acres | Grazing<br>Acres | Dry<br>Acres | Irrigated<br>Acres | CRP<br>Acres | Waste<br>Acres | PHMA<br>Acres | IHMA<br>Acres | AUMs |
|---|-----|-----|-----|----------------------|---------|-------|-------|------------------|--------------|--------------------|--------------|----------------|---------------|---------------|------|
|   | 06N | 35E | 36  | ALL                  | Bannock | PS    | 640   | 640              | 0            | 0                  | 0            | 0              | 0             | 0             | 80   |