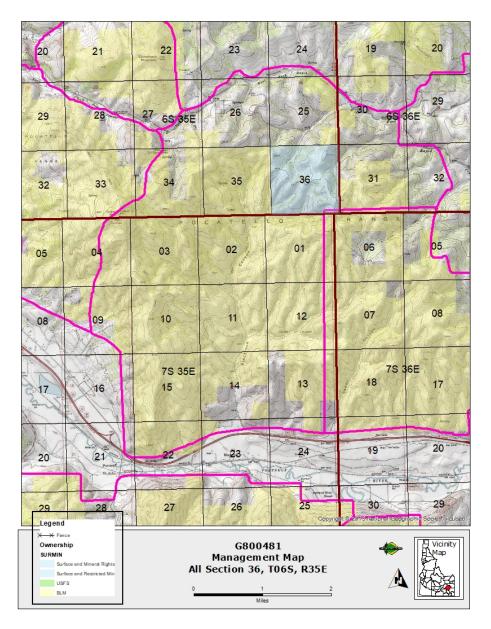

#### **Exhibit D: LEASE MAP**

#### **Exhibit A: LEGAL DESCRIPTION**

| т | WN  | RNG | SEC | Legal<br>Description | County  | Endow | Acres | Grazing<br>Acres | Dry<br>Acres | Irrigated<br>Acres | CRP<br>Acres | Waste<br>Acres | PHMA<br>Acres | IHMA<br>Acres | AUMs |
|---|-----|-----|-----|----------------------|---------|-------|-------|------------------|--------------|--------------------|--------------|----------------|---------------|---------------|------|
|   | 06N | 35E | 36  | ALL                  | Bannock | PS    | 640   | 640              | 0            | 0                  | 0            | 0              | 0             | 0             | 80   |