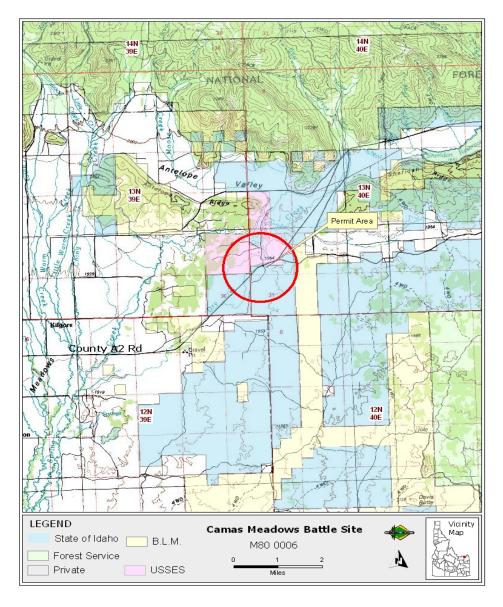

## **Exhibit A: LEGAL DESCRIPTION**

|     |     |     | Legal       |        |       | Total | Grazing | Drvland | Irrigated | CRP   | Waste | PHMA  | IHMA  |      |
|-----|-----|-----|-------------|--------|-------|-------|---------|---------|-----------|-------|-------|-------|-------|------|
| TWN | RNG | SEC | Description | County | Endow | Acres | Acres   | Acres   | Acres     | Acres | Acres | Acres | Acres | AUMS |
| 13N | 40E | 30  | W2SESW      | Clark  | PS    | 20.00 | 0.00    | 0.00    | 0.00      | 20.00 | 0.00  | 0.00  | 0.00  | 0.00 |

## **Exhibit D: LEASE MAP**