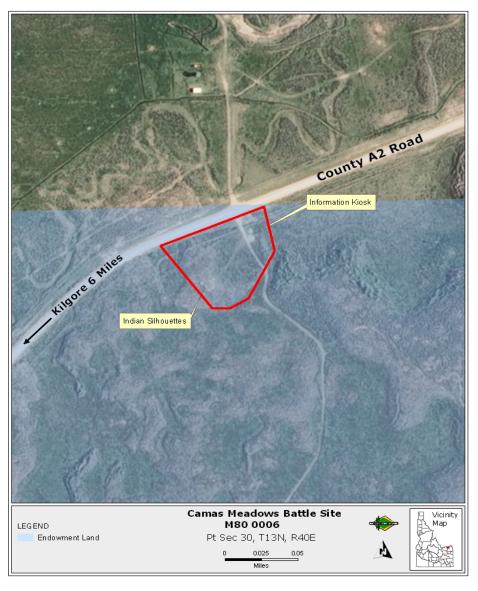

## **Exhibit A: LEGAL DESCRIPTION**

|     |     |     | Legal       |        |       | Total | Grazing | Drvland | Irrigated | CRP   | Waste | PHMA  | IHMA  |      |
|-----|-----|-----|-------------|--------|-------|-------|---------|---------|-----------|-------|-------|-------|-------|------|
| TWN | RNG | SEC | Description | County | Endow | Acres | Acres   | Acres   | Acres     | Acres | Acres | Acres | Acres | AUMS |
| 13N | 40E | 30  | W2SESW      | Clark  | PS    | 20.00 | 0.00    | 0.00    | 0.00      | 20.00 | 0.00  | 0.00  | 0.00  | 0.00 |

## **Exhibit D: LEASE MAP**