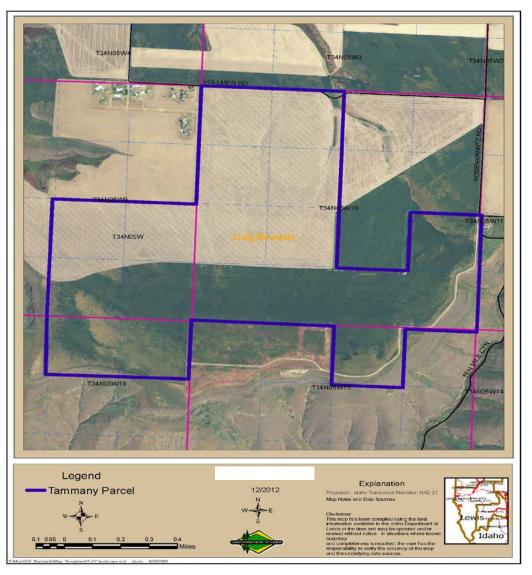

**Related Instruments: N/A** 

|     |     |     |                   |           | Endo |             | Grazing | Dryland | Irrigated | CRP   | Waste | PHMA  | IHMA  |      |
|-----|-----|-----|-------------------|-----------|------|-------------|---------|---------|-----------|-------|-------|-------|-------|------|
| TWN | RNG | SEC | Legal Description | County    | W    | Total Acres | Acres   | Acres   | Acres     | Acres | Acres | Acres | Acres | AUMS |
| 34N | 05W | 09  | SE                | Nez Perce | U    | 51.20       | 0.00    | 51.20   | 0.00      | 0.00  | 0.00  | 0.00  | 0.00  | 0.00 |
| 34N | 05W | 10  | W2, NESE, S2SE    | Nez Perce | PS   | 299.20      | 0.00    | 299.20  | 0.00      | 0.00  | 0.00  | 0.00  | 0.00  | 0.00 |
| 34N | 05W | 10  | W2, NESE, S2SE    | Nez Perce | U    | 140.80      | 0.00    | 140.80  | 0.00      | 0.00  | 0.00  | 0.00  | 0.00  | 0.00 |
| 34N | 05W | 15  | NWNE              | Nez Perce | PS   | 27.20       | 0.00    | 27.20   | 0.00      | 0.00  | 0.00  | 0.00  | 0.00  | 0.00 |
| 34N | 05W | 15  | NWNE              | Nez Perce | U    | 12.80       | 0.00    | 12.80   | 0.00      | 0.00  | 0.00  | 0.00  | 0.00  | 0.00 |
| 34N | 05W | 16  | N2NE              | Nez Perce | PS   | 54.40       | 0.00    | 54.40   | 0.00      | 0.00  | 0.00  | 0.00  | 0.00  | 0.00 |
| 34N | 05W | 16  | N2NE              | Nez Perce | U    | 25.60       | 0.00    | 25.60   | 0.00      | 0.00  | 0.00  | 0.00  | 0.00  | 0.00 |
| 34N | 05W | 09  | SE                | Nez Perce | PS   | 108.80      | 0.00    | 108.80  | 0.00      | 0.00  | 0.00  | 0.00  | 0.00  | 0.00 |
|     |     |     |                   |           |      | 720.00      | 0.00    | 720.00  | 0.00      | 0.00  | 0.00  | 0.00  | 0.00  | 0.00 |