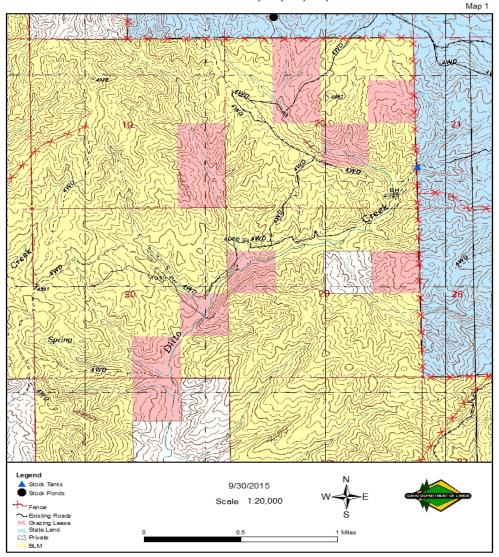

0      | 0.00  | 0.00  | 0.00  | 0.00  | 10.00  |
| 015 | 06E | 05  | SENE                | Elmore | PS    | 40.00    | 40.00    | 0.00    | 0.00      | 0.00  | 0.00  | 0.00  | 0.00  | 5.00   |
|     |     |     |                     |        |       | 2,160.00 | 2,160.00 | 0.00    | 0.00      | 0.00  | 0.00  | 0.00  | 62.00 | 250.00 |



| IMPROVEMENT | OWNERSHIP | ADDITIONAL BILLED USE |
|-------------|-----------|-----------------------|
|             |           |                       |
|             |           |                       |
|             |           |                       |
|             |           |                       |
|             |           |                       |
|             |           |                       |



G600166 T01N06E Sec 19, 20, 29, 30, 31





**Exhibit D: LEASE MAP**