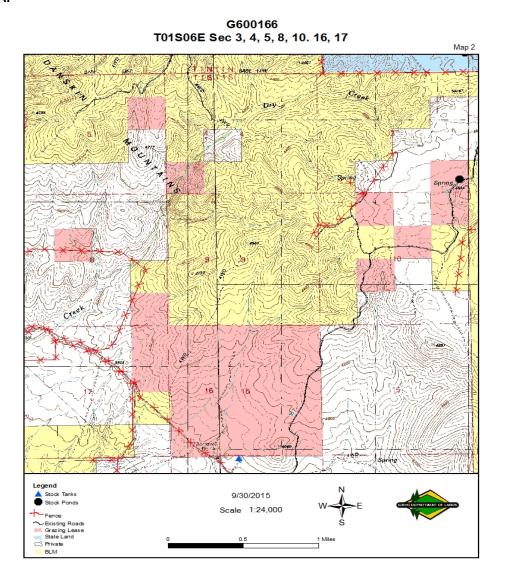

## **EXPIRING LEASE**

Expiring Lease #: G600166 Primary Current Use: Grazing

Lease Start Date: 1/1/2017 Lease End Date: 12/31/2021