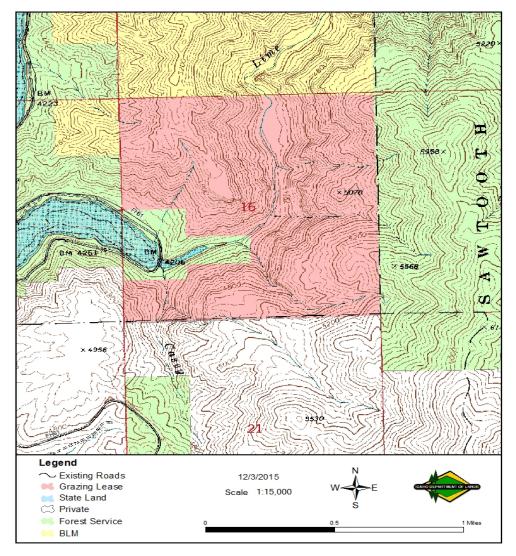

LEASE FACT SHEET: LEASE OPPORTUNITY

Lease Number: GR60000647 Applications Accepted: 1/1/2021 - 4/30/2021 Supervisory Area: Southwest Asset Classification: Rangeland County: Elmore

**Primary Current Use: Grazing** 

Proposed Primary Activity: Grazing Commodity Type: Cattle Total Proposed Acres: 570 Animal Unit Months (AUM): 37 Water Rights: N/A Secondary Current Use: N/A Proposed Higher or Better Use: Alternative uses may be proposed to IDL

**Related Instruments: N/A** 

| TWN | RNG | SEC | Legal Description                            | County | Endow | Total<br>Acres | Grazing<br>Acres | Dryland<br>Acres | Irrigated<br>Acres | CRP<br>Acres | Waste<br>Acres | PHMA<br>Acres | IHMA<br>Acres | AUMS  |
|-----|-----|-----|----------------------------------------------|--------|-------|----------------|------------------|------------------|--------------------|--------------|----------------|---------------|---------------|-------|
| 01N | 10E | 16  | E2, NW, N2NESW,<br>S2N2SWSW,<br>S2SWSW, SESW | Elmore | PS    | 570.00         | 570.00           | 0.00             | 0.00               | 0.00         | 0.00           | 0.00          | 0.00          | 37.00 |

G600171 T01N10E Sec 16