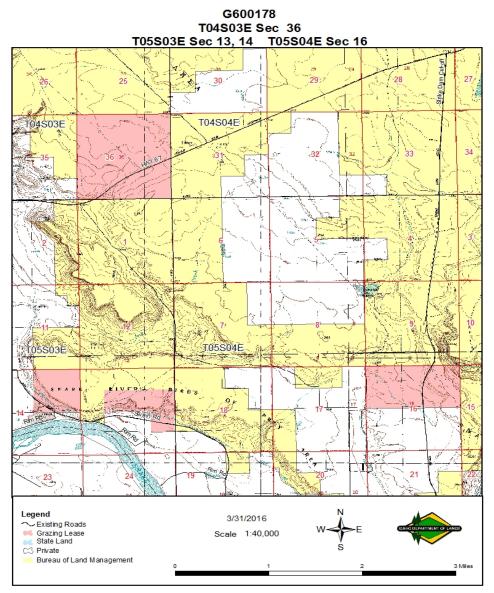

## **EXPIRING LEASE**

Expiring Lease #: G600178 Lease Start Date: 1/1/2017 Lease End Date: 12/31/2021

Related Instruments: N/A

|     |     |     | Legal       |        |       | Total    | Grazing  | Dryland | Irrigated | CRP   | Waste | РНМА  | IHMA  |       |
|-----|-----|-----|-------------|--------|-------|----------|----------|---------|-----------|-------|-------|-------|-------|-------|
| TWN | RNG | SEC | Description | County | Endow | Acres    | Acres    | Acres   | Acres     | Acres | Acres | Acres | Acres | AUMS  |
| 04S | 03E | 36  | All         | Elmore | PS    | 640.00   | 640.00   | 0.00    | 0.00      | 0.00  | 0.00  | 0.00  | 0.00  | 45.00 |
|     |     |     | S2NE, SENW, |        |       |          |          |         |           |       |       |       |       |       |
| 05S | 03E | 13  | NESE        | Elmore | CI    | 160.00   | 160.00   | 0.00    | 0.00      | 0.00  | 0.00  | 0.00  | 0.00  | 11.00 |
| 05S | 04E | 16  | N2          | Elmore | PS    | 320.00   | 320.00   | 0.00    | 0.00      | 0.00  | 0.00  | 0.00  | 0.00  | 29.00 |
| 05S | 03E | 14  | NE          | Elmore | CI    | 160.00   | 160.00   | 0.00    | 0.00      | 0.00  | 0.00  | 0.00  | 0.00  | 11.00 |
|     |     |     |             |        |       | 1,280.00 | 1,280.00 | 0.00    | 0.00      | 0.00  | 0.00  | 0.00  | 0.00  | 96.00 |