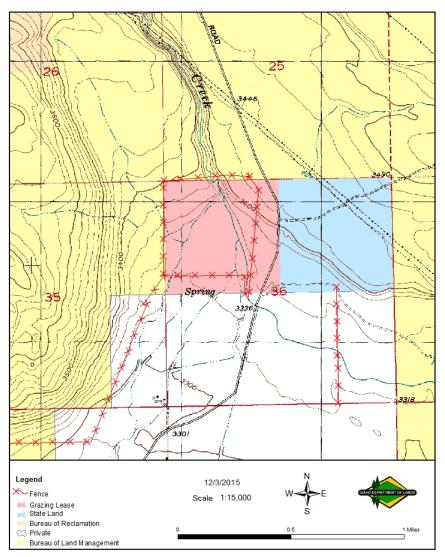

Related Instruments: N/A

|     |     |     | Legal       |        |       | Total  | Grazing | Dryland | Irrigated | CRP   | Waste | PHMA  | IHMA  |       |
|-----|-----|-----|-------------|--------|-------|--------|---------|---------|-----------|-------|-------|-------|-------|-------|
| TWN | RNG | SEC | Description | County | Endow | Acres  | Acres   | Acres   | Acres     | Acres | Acres | Acres | Acres | AUMS  |
| 025 | 06E | 36  | NW          | Elmore | PS    | 160.00 | 147.00  | 0.00    | 9.00      | 0.00  | 4.00  | 0.00  | 0.00  | 15.00 |

G600185 T02S06E Sec 36