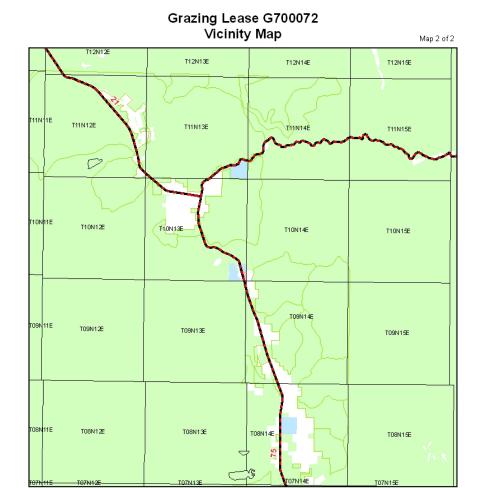

07/20/2011

by ww

Scale 1:200,000

State Land

BLM

BOR

Legend

**∼** Highways

☐ Townships

G700072

☐ Fed Grazing Allotment ☐ USFS

**Exhibit D: LEASE MAP** 