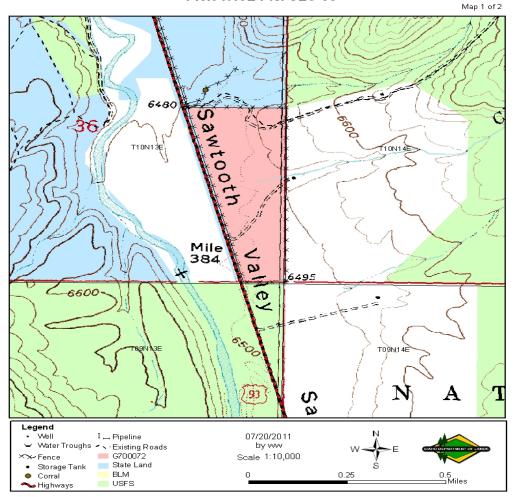

**See Lease Draft** 

| TWN     | RNG   | SEC | Legal<br>Description                                                       | County | Endow  | Total<br>Acres | Grazing<br>Acres | Dryland<br>Acres | Irrigated<br>Acres | CRP<br>Acres | Waste<br>Acres | PHMA<br>Acres | IHMA<br>Acres | AUMS    |
|---------|-------|-----|----------------------------------------------------------------------------|--------|--------|----------------|------------------|------------------|--------------------|--------------|----------------|---------------|---------------|---------|
| 7 00 10 | 11110 | 320 | Pts SENE east of<br>Hwy 75 and                                             | County | Liidow | 710103         | 7.61.63          | 7.61.63          | 710103             | 7.01.03      | 7.61.63        | 710103        | 7.6163        | 7101113 |
| 10N     | 13E   | 36  | South of fence,<br>Pts NESE east of<br>Hwy 75, Pts Lot<br>8 East of Hwy 75 | Custer | PS     | 63.88          | 63.88            | 0.00             | 0.00               | 0.00         | 0.00           | 0.00          | 0.00          | 27.00   |

## Grazing Lease G700072 T10N R13E Pts. SEC 36