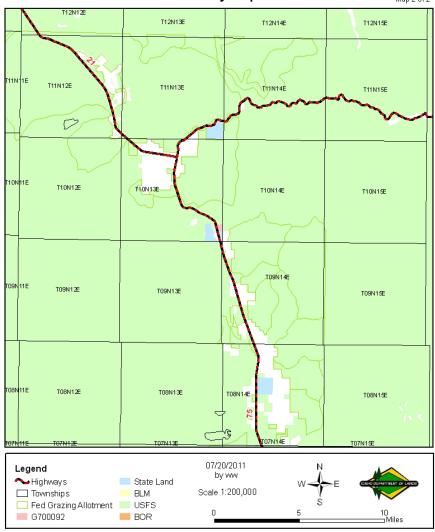

**See Lease Draft** 

| TWN | RNG | SEC | Legal Description                                                                     | County | Endow | Total<br>Acres | Grazing<br>Acres | Dryland<br>Acres | Irrigated<br>Acres | CRP<br>Acres | Waste<br>Acres | PHMA<br>Acres | IHMA<br>Acres | AUMS  |
|-----|-----|-----|---------------------------------------------------------------------------------------|--------|-------|----------------|------------------|------------------|--------------------|--------------|----------------|---------------|---------------|-------|
| 10N | 13E | 36  | Pts NENE,Pts Lots 1 &<br>4 east of Hwy 75,Pts<br>SENE north of<br>Boundary Creek Road | Custer | PS    | 72.28          | 72.28            | 0.00             | 0.00               | 0.00         | 0.00           | 0.00          | 0.00          | 39.00 |

## Grazing Lease G700092 T10N R13E Pts. SEC 36