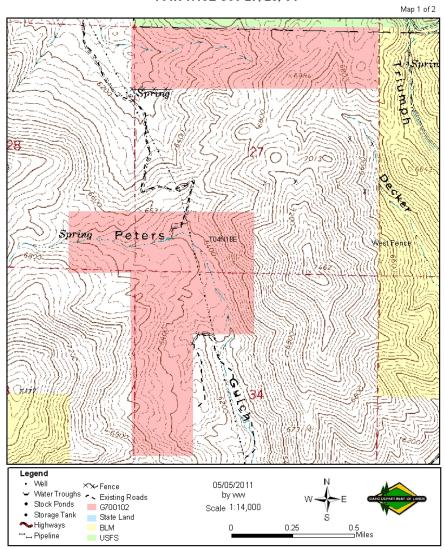

| Blaine | PS    | 240.00 | 240.00  | 0.00    | 0.00      | 0.00  | 0.00  | 0.00  | 0.00  | 31.00 |
|     |     |     |                   |        |       | 440.00 | 440.00  | 0.00    | 0.00      | 0.00  | 0.00  | 0.00  | 0.00  | 57.00 |



| IMPROVEMENT | OWNERSHIP | ADDITIONAL BILLED USE |
|-------------|-----------|-----------------------|
|             |           |                       |
|             |           |                       |
|             |           |                       |
|             |           |                       |
|             |           |                       |
|             |           |                       |



## Grazing Lease G700102 Vicinity Map

Map 2 of 2





**Exhibit D: LEASE MAP** 

#### Grazing Lease G700102 T04N R18E Sec 27, 28, 34