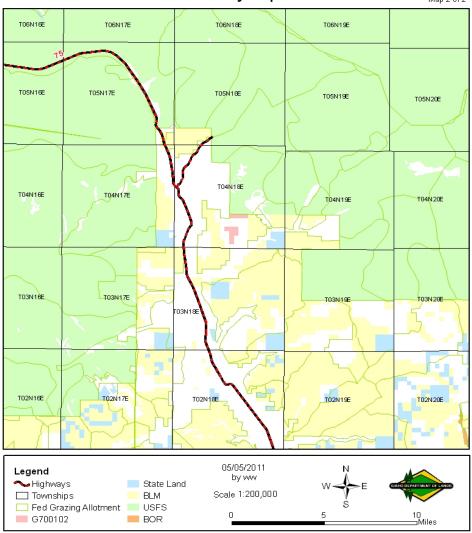

.00      | 0.00  | 0.00  | 0.00  | 0.00  | 5.00  |
| 04N | 18E | 27  | N2N2,S2SW         | Blaine | PS    | 240.00 | 240.00  | 0.00    | 0.00      | 0.00  | 0.00  | 0.00  | 0.00  | 31.00 |
|     |     |     |                   |        |       | 440.00 | 440.00  | 0.00    | 0.00      | 0.00  | 0.00  | 0.00  | 0.00  | 57.00 |



| IMPROVEMENT | OWNERSHIP | ADDITIONAL BILLED USE |
|-------------|-----------|-----------------------|
|             |           |                       |
|             |           |                       |
|             |           |                       |
|             |           |                       |
|             |           |                       |
|             |           |                       |



## Grazing Lease G700102 Vicinity Map

Map 2 of 2





**Exhibit D: LEASE MAP** 

#### Grazing Lease G700102 T04N R18E Sec 27, 28, 34