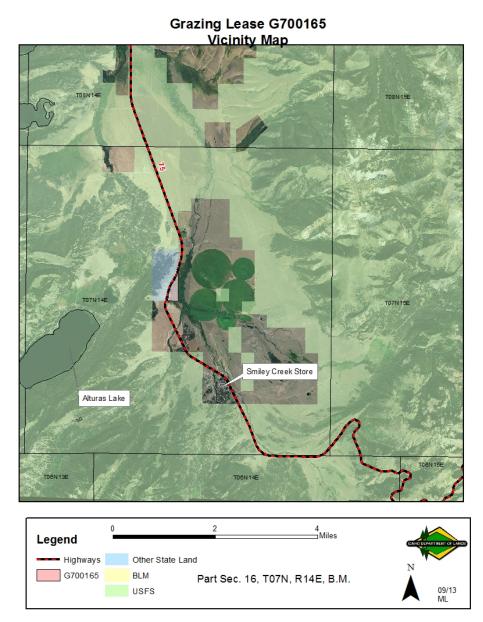

## **Exhibit D: LEASE MAP**

**Related Instruments: N/A** 

| TWN | RNG | SEC | Legal<br>Description               | County | Endow | Total<br>Acres | Grazing<br>Acres | Dryland<br>Acres | Irrigated<br>Acres | CRP<br>Acres | Waste<br>Acres | PHMA<br>Acres | IHMA<br>Acres | AUMS  |
|-----|-----|-----|------------------------------------|--------|-------|----------------|------------------|------------------|--------------------|--------------|----------------|---------------|---------------|-------|
| 07N | 14E | 16  | Parts E2E2 (all<br>East of Hwy 75) | Blaine | PS    | 55.00          | 55.00            | 0.00             | 0.00               | 0.00         | 0.00           | 0.00          | 0.00          | 29.00 |