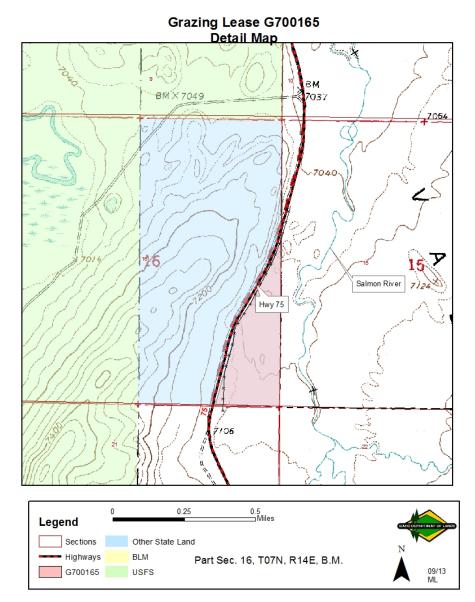

## **Exhibit D: LEASE MAP**

**Related Instruments: N/A** 

| TWN | RNG | SEC | Legal<br>Description               | County | Endow | Total<br>Acres | Grazing<br>Acres | Dryland<br>Acres | Irrigated<br>Acres | CRP<br>Acres | Waste<br>Acres | PHMA<br>Acres | IHMA<br>Acres | AUMS  |
|-----|-----|-----|------------------------------------|--------|-------|----------------|------------------|------------------|--------------------|--------------|----------------|---------------|---------------|-------|
| 07N | 14E | 16  | Parts E2E2 (all<br>East of Hwy 75) | Blaine | PS    | 55.00          | 55.00            | 0.00             | 0.00               | 0.00         | 0.00           | 0.00          | 0.00          | 29.00 |