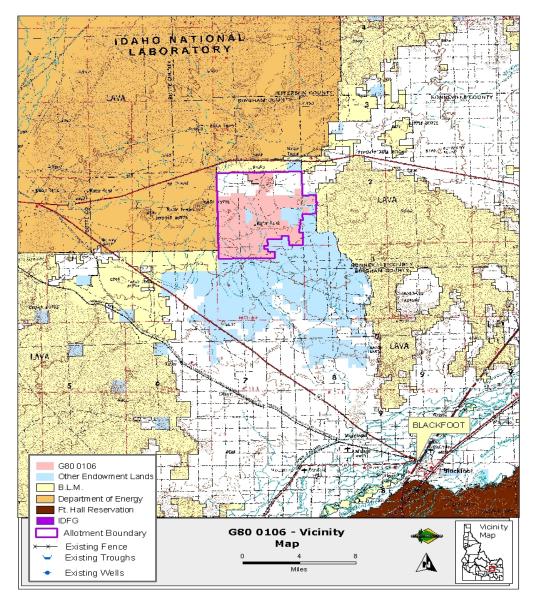

N | 34E | 18 | NE,L2(SWNW),SENW,L3(NWSW), | Bonneville | PS | 269.74    | 269.74    | 0.00 | 0.00 | 0.00 | 0.00 | 0.00 | 0.00 | 24.00    |
|     |     |    |                            |            |    | 17,942.20 | 17,942.20 | 0.00 | 0.00 | 0.00 | 0.00 | 0.00 | 0.00 | 1,579.00 |



| IMPROVEMENT | OWNERSHIP | ADDITIONAL BILLED USE |  |  |  |  |
|-------------|-----------|-----------------------|--|--|--|--|
|             |           |                       |  |  |  |  |
|             |           |                       |  |  |  |  |
|             |           |                       |  |  |  |  |
|             |           |                       |  |  |  |  |
|             |           |                       |  |  |  |  |
|             |           |                       |  |  |  |  |







## **Exhibit D: LEASE MAP**