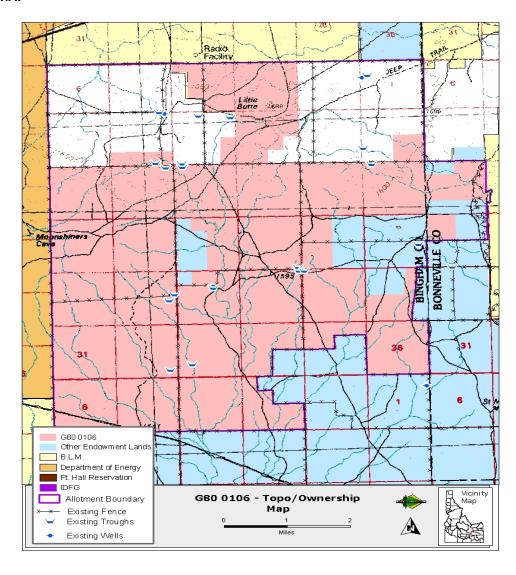

3(NWSW), | Bonneville | PS | 269.74    | 269.74    | 0.00 | 0.00 | 0.00 | 0.00 | 0.00 | 0.00 | 24.00    |
|     |     |    |                            |            |    | 17,942.20 | 17,942.20 | 0.00 | 0.00 | 0.00 | 0.00 | 0.00 | 0.00 | 1,579.00 |



| IMPROVEMENT | OWNERSHIP | ADDITIONAL BILLED USE |  |  |  |  |
|-------------|-----------|-----------------------|--|--|--|--|
|             |           |                       |  |  |  |  |
|             |           |                       |  |  |  |  |
|             |           |                       |  |  |  |  |
|             |           |                       |  |  |  |  |
|             |           |                       |  |  |  |  |
|             |           |                       |  |  |  |  |







## **Exhibit D: LEASE MAP**