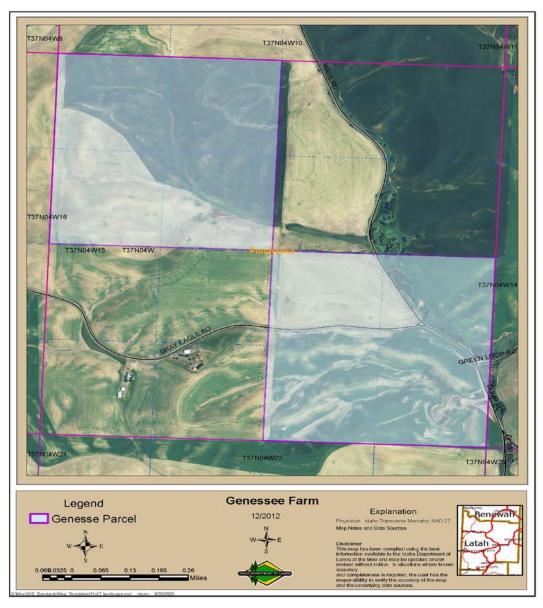

First Year Rent: TBD Water Rights: N/A
Annual Increase: No Secondary Current Use: N/A

Royalty: N/A

Proposed Special Terms & Conditions: Related Instruments: N/A

**See Lease Draft** 

|     |     |     | Legal       |        |       | Total  | Grazing | Dryland | Irrigated | CRP   | Waste | PHMA  | IHMA  |      |
|-----|-----|-----|-------------|--------|-------|--------|---------|---------|-----------|-------|-------|-------|-------|------|
| TWN | RNG | SEC | Description | County | Endow | Acres  | Acres   | Acres   | Acres     | Acres | Acres | Acres | Acres | AUMS |
| 37N | 04W | 15  | NW, SE      | Latah  | PS    | 320.00 | 0.00    | 299.00  | 0.00      | 0.00  | 21.00 | 0.00  | 0.00  | 0.00 |