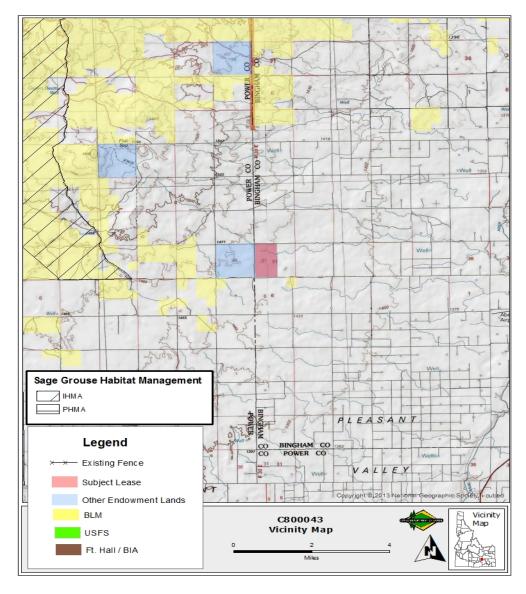

| _       |       |                |                  |                  |                    |              |                |               |               |      |
| 05S | 30E | 31  | Lots 1, 2, 3, 4      | Bingham | U     | 362.12         | 0.00             | 0.00             | 0.00               | 254.00       | 108.12         | 0.00          | 0.00          | 0.00 |



| IMPROVEMENT | OWNERSHIP | ADDITIONAL BILLED USE |
|-------------|-----------|-----------------------|
|             |           |                       |
|             |           |                       |
|             |           |                       |
|             |           |                       |
|             |           |                       |
|             |           |                       |







## **Exhibit D: LEASE MAP**