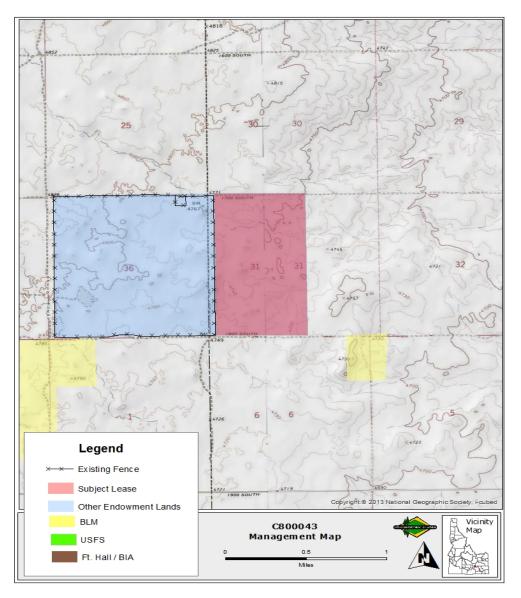

|                  |                  |                    |              |                |               |               |      |
| 05S | 30E | 31  | Lots 1, 2, 3, 4      | Bingham | U     | 362.12         | 0.00             | 0.00             | 0.00               | 254.00       | 108.12         | 0.00          | 0.00          | 0.00 |



| IMPROVEMENT | OWNERSHIP | ADDITIONAL BILLED USE |
|-------------|-----------|-----------------------|
|             |           |                       |
|             |           |                       |
|             |           |                       |
|             |           |                       |
|             |           |                       |
|             |           |                       |







## **Exhibit D: LEASE MAP**