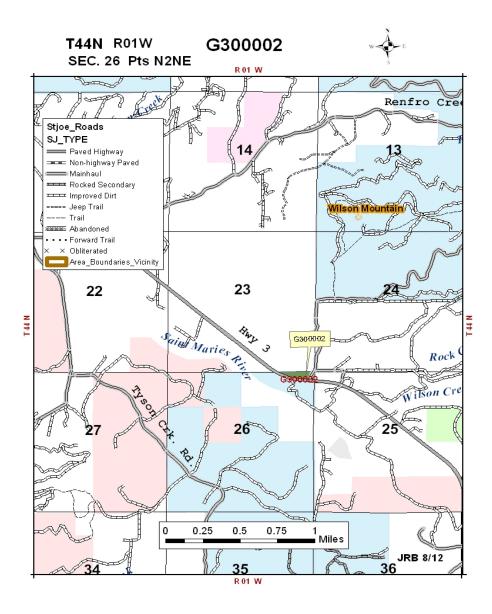

**Related Instruments: N/A** 

|     |     |     | Logal           |         |       | Total | Crozing | Druland | Irrigated | CDD   | Masta | DUMA  | 1115.4.5 |      |
|-----|-----|-----|-----------------|---------|-------|-------|---------|---------|-----------|-------|-------|-------|----------|------|
|     |     |     | Legal           | - ·     |       | Total | Grazing | Dryland | Irrigated | CRP   | Waste | PHMA  | IHMA     |      |
| TWN | RNG | SEC | Description     | County  | Endow | Acres | Acres   | Acres   | Acres     | Acres | Acres | Acres | Acres    | AUMS |
|     |     |     | Pts N2NE (lying |         |       |       |         |         |           |       |       |       |          |      |
|     |     |     | N of State      |         |       |       |         |         |           |       |       |       |          |      |
| 44N | 01W | 26  | Highway #3)     | Benewah | CAP   | 8.00  | 8.00    | 0.00    | 0.00      | 0.00  | 0.00  | 0.00  | 0.00     | 2.00 |