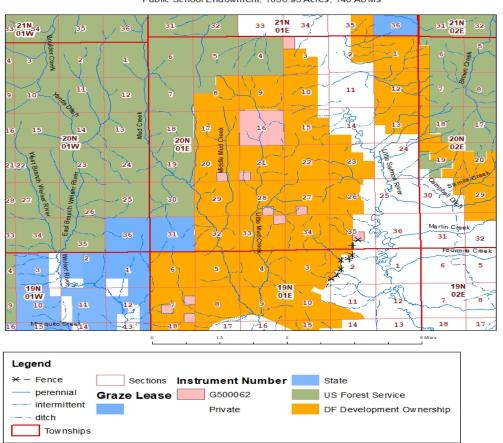

Proposed Special Terms & Conditions: Related Instruments: N/A

**See Lease Draft** 

|     |     |     | Legal                   |        |       | Total    | Grazing  | Dryland | Irrigated | CRP   | Waste | PHMA  | IHMA  |        |
|-----|-----|-----|-------------------------|--------|-------|----------|----------|---------|-----------|-------|-------|-------|-------|--------|
| TWN | RNG | SEC | Description             | County | Endow | Acres    | Acres    | Acres   | Acres     | Acres | Acres | Acres | Acres | AUMS   |
| 20N | 01E | 35  | NWSE                    | Adams  | PS    | 40.00    | 40.00    | 0.00    | 0.00      | 0.00  | 0.00  | 0.00  | 0.00  | 5.00   |
| 20N | 01E | 27  | SESW                    | Adams  | PS    | 40.00    | 40.00    | 0.00    | 0.00      | 0.00  | 0.00  | 0.00  | 0.00  | 5.00   |
| 20N | 01E | 28  | SWSE                    | Adams  | PS    | 40.00    | 40.00    | 0.00    | 0.00      | 0.00  | 0.00  | 0.00  | 0.00  | 5.00   |
| 19N | 01E | 07  | SENE, NESW,<br>SESE     | Adams  | PS    | 120.00   | 120.00   | 0.00    | 0.00      | 0.00  | 0.00  | 0.00  | 0.00  | 16.00  |
| 20N | 01E | 03  | Gov Lot 4,<br>Gov Lot 5 | Adams  | PS    | 56.95    | 56.95    | 0.00    | 0.00      | 0.00  | 0.00  | 0.00  | 0.00  | 8.00   |
| 20N | 01E | 16  | ALL                     | Adams  | PS    | 640.00   | 640.00   | 0.00    | 0.00      | 0.00  | 0.00  | 0.00  | 0.00  | 86.00  |
| 20N | 01E | 20  | SWSE                    | Adams  | PS    | 40.00    | 40.00    | 0.00    | 0.00      | 0.00  | 0.00  | 0.00  | 0.00  | 5.00   |
| 20N | 01E | 21  | SWSW                    | Adams  | PS    | 40.00    | 40.00    | 0.00    | 0.00      | 0.00  | 0.00  | 0.00  | 0.00  | 5.00   |
| 20N | 01E | 33  | NENE                    | Adams  | PS    | 40.00    | 40.00    | 0.00    | 0.00      | 0.00  | 0.00  | 0.00  | 0.00  | 5.00   |
|     |     |     |                         |        |       | 1,056.95 | 1,056.95 | 0.00    | 0.00      | 0.00  | 0.00  | 0.00  | 0.00  | 140.00 |