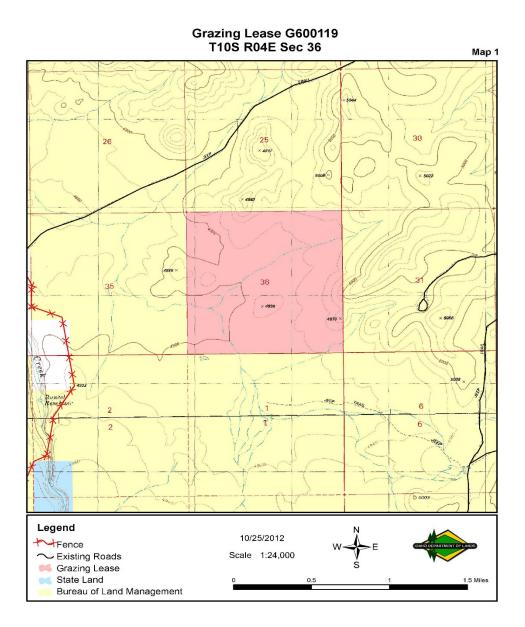

**Related Instruments: N/A** 

| TWN   | RNG  | SEC | Legal<br>Description | County | Endow | Total<br>Acres | Grazing<br>Acres | Dryland | Irrigated | CRP   | Waste<br>Acres | PHMA<br>Acres | IHMA  | AUMS   |
|-------|------|-----|----------------------|--------|-------|----------------|------------------|---------|-----------|-------|----------------|---------------|-------|--------|
| IVVIN | RING | SEC | Description          | County | Endow | Acres          | Acres            | Acres   | Acres     | Acres | Acres          | Acres         | Acres | AUIVIS |
| 115   | 04E  | 36  | ALL                  | Owyhee | PS    | 640.00         | 640.00           | 0.00    | 0.00      | 0.00  | 0.00           | 0.00          | 0.00  | 65.00  |
| 10S   | 04E  | 36  | ALL                  | Owyhee | PS    | 640.00         | 640.00           | 0.00    | 0.00      | 0.00  | 0.00           | 0.00          | 0.00  | 40.00  |
|       |      |     |                      |        |       | 1,280.00       | 1,280.00         | 0.00    | 0.00      | 0.00  | 0.00           | 0.00          | 0.00  | 105.00 |