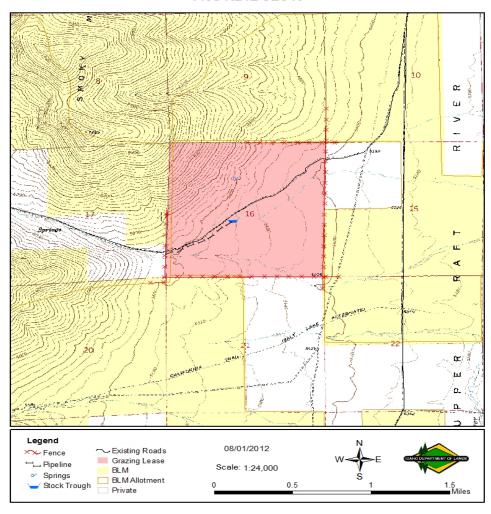

6  | ALL               | Cassia | PS     | 640.00         | 640.00           | 0.00             | 0.00               | 0.00         | 0.00           | 0.00          | 0.00          | 120.00 |



| IMPROVEMENT | OWNERSHIP | ADDITIONAL BILLED USE |  |  |  |
|-------------|-----------|-----------------------|--|--|--|
|             |           |                       |  |  |  |
|             |           |                       |  |  |  |
|             |           |                       |  |  |  |
|             |           |                       |  |  |  |
|             |           |                       |  |  |  |
|             |           |                       |  |  |  |



## Grazing Lease G700132 Vicinity Map





## **Exhibit D: LEASE MAP**

## Grazing Lease G700132 T16S R24E SEC16