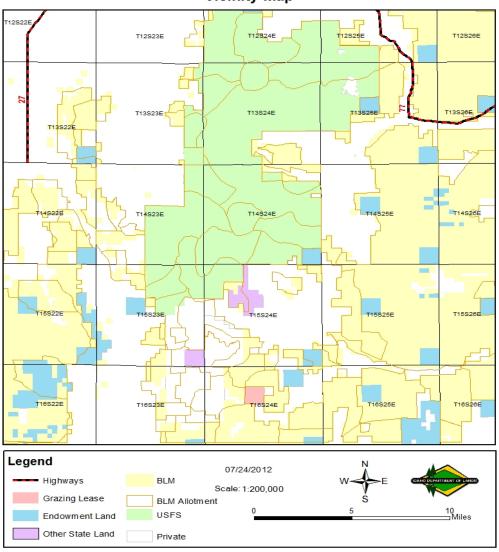

cres          | Acres         | Acres         | AUIVIS |
| 16S   | 24E  | 16  | ALL               | Cassia | PS     | 640.00         | 640.00           | 0.00             | 0.00               | 0.00         | 0.00           | 0.00          | 0.00          | 120.00 |



| IMPROVEMENT | OWNERSHIP | ADDITIONAL BILLED USE |  |  |  |
|-------------|-----------|-----------------------|--|--|--|
|             |           |                       |  |  |  |
|             |           |                       |  |  |  |
|             |           |                       |  |  |  |
|             |           |                       |  |  |  |
|             |           |                       |  |  |  |
|             |           |                       |  |  |  |



## Grazing Lease G700132 Vicinity Map





## **Exhibit D: LEASE MAP**

## Grazing Lease G700132 T16S R24E SEC16