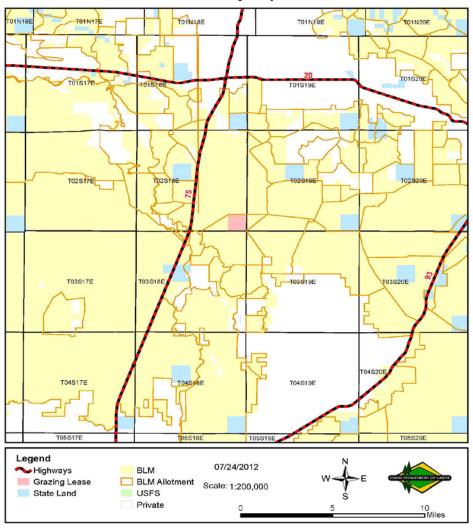

|---------|-----------|-------|-------|-------|-------|-------|
| TWN | RNG | SEC | Legal Description | County | Endow | Acres  | Acres   | Acres   | Acres     | Acres | Acres | Acres | Acres | AUMS  |
| 02S | 18E | 36  | ALL               | Blaine | PS    | 640.00 | 640.00  | 0.00    | 0.00      | 0.00  | 0.00  | 0.00  | 0.00  | 71.00 |



| IMPROVEMENT | OWNERSHIP | ADDITIONAL BILLED USE |
|-------------|-----------|-----------------------|
|             |           |                       |
|             |           |                       |
|             |           |                       |
|             |           |                       |
|             |           |                       |
|             |           |                       |



# Grazing Lease G700137 Vicinity Map





## **Exhibit D: LEASE MAP**

## Grazing Lease G700137 T02S R18E SEC36