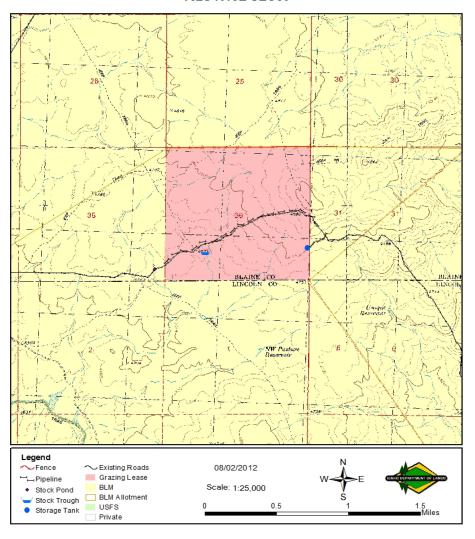

| SEC | Legal Description | County | Endow | Acres  | Acres   | Acres   | Acres     | Acres | Acres | Acres | Acres | AUMS  |
| 02S | 18E | 36  | ALL               | Blaine | PS    | 640.00 | 640.00  | 0.00    | 0.00      | 0.00  | 0.00  | 0.00  | 0.00  | 71.00 |



| IMPROVEMENT | OWNERSHIP | ADDITIONAL BILLED USE |
|-------------|-----------|-----------------------|
|             |           |                       |
|             |           |                       |
|             |           |                       |
|             |           |                       |
|             |           |                       |
|             |           |                       |



# Grazing Lease G700137 Vicinity Map





## **Exhibit D: LEASE MAP**

## Grazing Lease G700137 T02S R18E SEC36