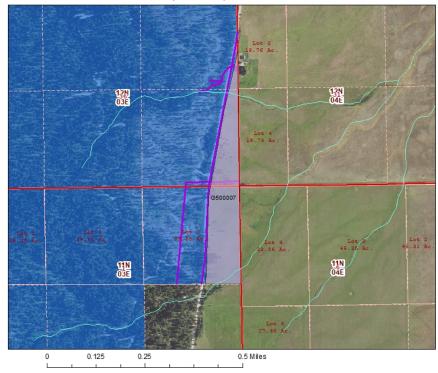

## G500152 R03E, Section

T11N, R03E, Section 1:
Pts. Gov Lot 1, East of Round Valley Road
11 Acres, 16 AUMs, U of I Endowment
T12N, R03E, Section 36:
Pts. E2SE, East of Round Valley Road

Pts. E2SE, East of Round Valley Road 7 Acres, 6 AUMs, PS Endowment