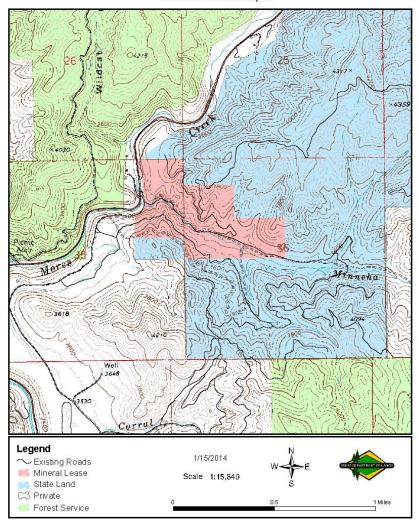

#### **EXHIBIT A: LEGAL DESCRIPTION**

| TWN | RNG | SEC | Legal<br>Description    | County | Endow | Acres | Grazing<br>Acres | Dry<br>Acres | Irrigated<br>Acres | CRP<br>Acres | Waste<br>Acres | PHMA<br>Acres | IHMA<br>Acres | AUMs |
|-----|-----|-----|-------------------------|--------|-------|-------|------------------|--------------|--------------------|--------------|----------------|---------------|---------------|------|
| 05N | 04E | 36  | S2N2SENW                | Boise  | PS    | 20    |                  |              |                    |              |                |               |               |      |
| 05N | 04E | 36  | S2SENW                  | Boise  | PS    | 20    |                  |              |                    |              |                |               |               |      |
| 05N | 04E | 36  | SWNW                    | Boise  | PS    | 21    |                  |              |                    |              |                |               |               |      |
| 05N | 04E | 36  | S2NWNW                  | Boise  | PS    | 23    |                  |              |                    |              |                |               |               |      |
| 05N | 04E | 35  | N2SENE E of<br>Hwy 21   | Boise  | PS    | 23    |                  |              |                    |              |                |               |               |      |
| 05N | 04E | 35  | PT. NENE E of<br>Hwy 21 | Boise  | PS    | 23    |                  |              |                    |              |                |               |               |      |
|     |     |     |                         |        |       |       |                  |              |                    |              |                |               |               |      |
|     |     |     |                         |        |       |       |                  |              |                    |              |                |               |               |      |
|     |     |     |                         |        |       |       |                  |              |                    |              |                |               |               |      |
|     |     |     |                         |        |       |       |                  |              |                    |              |                |               |               |      |
|     |     |     |                         |        |       |       |                  |              |                    |              |                |               |               |      |
|     |     |     |                         |        |       |       |                  |              |                    |              |                |               |               |      |

Mineral Lease E600038 T05N R04E Sec 35, 36