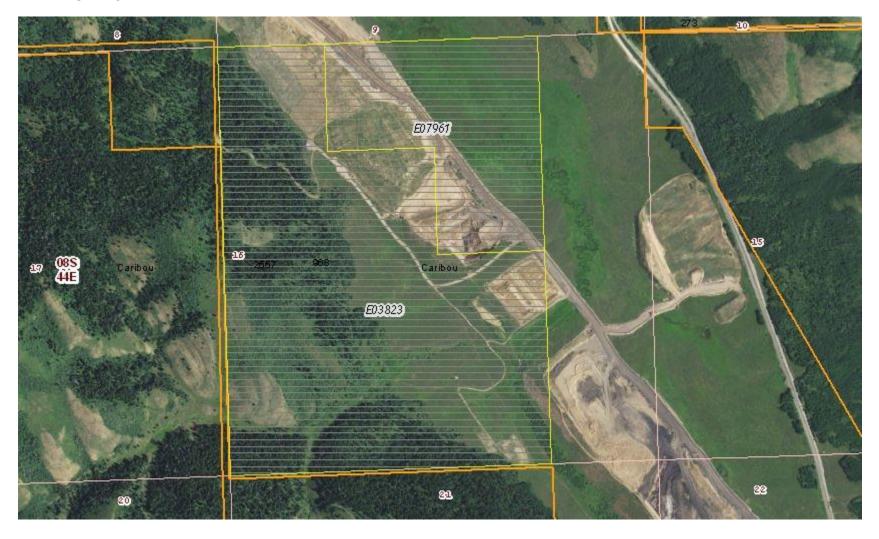

#### **EXHIBIT A: LEGAL DESCRIPTION**

| TWN | RNG | SEC | Legal<br>Description       | County    | Endow | Acres | Grazing<br>Acres | Dry<br>Acres | Irrigated<br>Acres | CRP<br>Acres | Waste<br>Acres | PHMA<br>Acres | IHMA<br>Acres | AUMs |
|-----|-----|-----|----------------------------|-----------|-------|-------|------------------|--------------|--------------------|--------------|----------------|---------------|---------------|------|
| 85  | 44E | 16  | W2NW,<br>SENW, SW,<br>W2SE | Bear Lake | PS    | 360   |                  |              |                    |              |                |               |               |      |
|     |     |     |                            |           |       |       |                  |              |                    |              |                |               |               |      |
|     |     |     |                            |           |       |       |                  |              |                    |              |                |               |               |      |
|     |     |     |                            |           |       |       |                  |              |                    |              |                |               |               |      |
|     |     |     |                            |           |       |       |                  |              |                    |              |                |               |               |      |
|     |     |     |                            |           |       |       |                  |              |                    |              |                |               |               |      |
|     |     |     |                            |           |       |       |                  |              |                    |              |                |               |               |      |
|     |     |     |                            |           |       |       |                  |              |                    |              |                |               |               |      |
|     |     |     |                            |           |       |       |                  |              |                    |              |                |               |               |      |
|     |     |     |                            |           |       |       |                  |              |                    |              |                |               |               |      |
|     |     |     |                            |           |       |       |                  |              |                    |              |                |               |               |      |

## **EXHIBIT C: LEASE MAP**