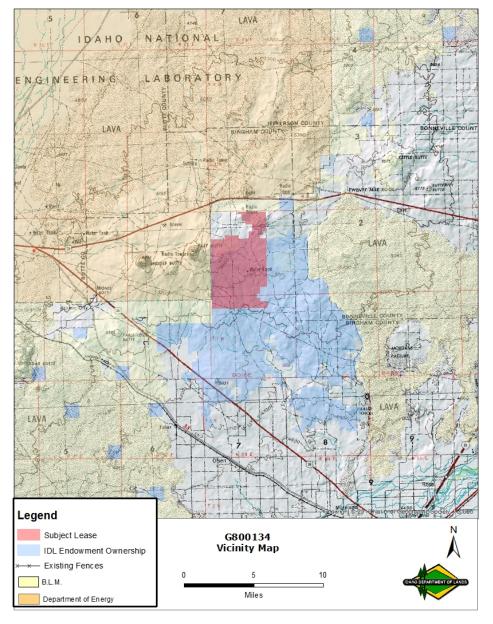

## **EXPIRING LEASE**

Lease Start Date: 1/1/2012 Primary Current Use: Grazing

**PROPOSED LEASE** 

Lease Start Date: 1/1/2022 Proposed Primary Activity: Grazing

Lease End Date: 12/31/2041 Commodity Type: Cattle
Proposed Term Length: 20 Yrs Total Proposed Acres: 14,191.96