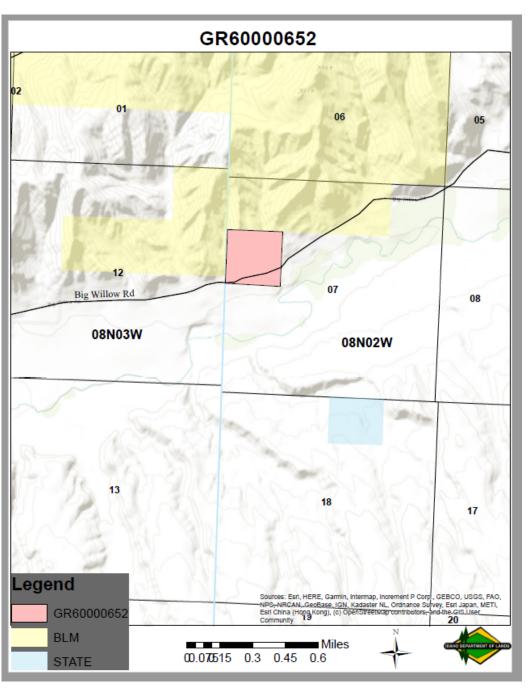

## LEASE FACT SHEET: LEASE OPPORTUNITY

Lease Number: GR60000652 Applications Accepted: 08/17/2021 - 10/22/2021 Supervisory Area: Southwest Asset Classification: Rangeland County: Payette

Related Instruments: N/A

|      |      |     |                   |         |       | Total | Grazing | Dryland | Irrigated | CRP   | Waste | РНМА  | IHMA  |      |
|------|------|-----|-------------------|---------|-------|-------|---------|---------|-----------|-------|-------|-------|-------|------|
| TWN  | RNG  | SEC | Legal Description | County  | Endow | Acres | Acres   | Acres   | Acres     | Acres | Acres | Acres | Acres | AUMS |
| 008N | 002W | 07  | Gov Lot 2         | Payette | PS    | 40.08 | 40.08   | 0.00    | 0.00      | 0.00  | 0.00  | 0.00  | 0.00  | TBD  |
|      |      |     |                   |         |       |       |         |         |           |       |       |       |       |      |