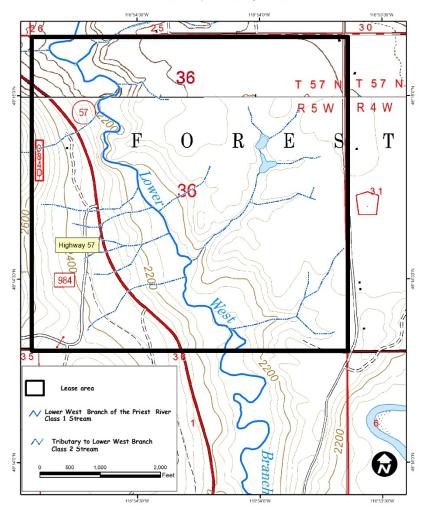

Dry<br>Acres | Irrigated<br>Acres | CRP<br>Acres | Waste<br>Acres | PHMA<br>Acres | IHMA<br>Acres | AUMs |  |
|-----|-----|-----|----------------------|------------------|-------|----------------|------------------|--------------|--------------------|--------------|----------------|---------------|---------------|------|--|
| 57N | 05W | 36  | ALL                  | Bonner<br>County | PS    | 640            | 640              | 0            | 0                  | 0            | 0              | 0             | 0             | 70   |  |

## **EXHIBIT B: EXISTING IMPROVEMENTS**

| N/A |  |
|-----|--|
|     |  |
|     |  |
|     |  |
|     |  |
|     |  |

**ADDITIONAL BILLED USE** 

**OWNERSHIP** 

**IMPROVEMENT** 

### G200004 Site Map

Sectioin 36, Township 57 North, Range 5 West, B. M.