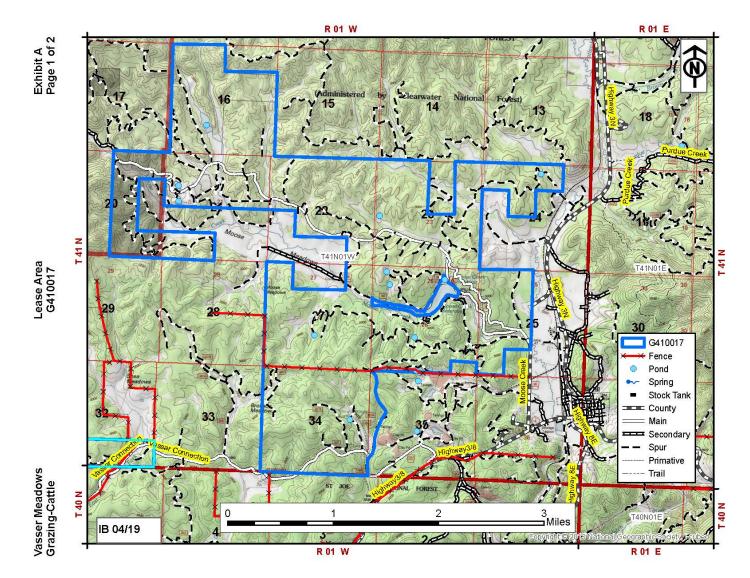

## **EXHIBIT A: LEGAL DESCRIPTION**

| TWN | RNG | SEC | Legal Description                  | County          | Endow | Total<br>Acres | Grazing<br>Acres | PHMA<br>Acres | IHMA<br>Acres | AUMs   |
|-----|-----|-----|------------------------------------|-----------------|-------|----------------|------------------|---------------|---------------|--------|
| 40N | 02W | 14  | NESE                               | LATAH<br>COUNTY | NS    | 40.00          | 40.00            | 0.00          | 0.00          | 3.00   |
| 40N | 02W | 14  | Pts Gov Lot 1                      | LATAH<br>COUNTY | CI    | 15.00          | 15.00            | 0.00          | 0.00          | 1.00   |
| 40N | 01W | 5   | Gov Lot 4 -5                       | LATAH<br>COUNTY | CI    | 76.46          | 76.46            | 0.00          | 0.00          | 6.00   |
| 40N | 02W | 12  | E2NE,W2NW,SW,NESE,S2SE             | LATAH<br>COUNTY | NS    | 440.00         | 440.00           | 0.00          | 0.00          | 34.00  |
| 40N | 01W | 7   | Gov Lots 1-4 E2W2                  | LATAH<br>COUNTY | CI    | 333.60         | 333.60           | 0.00          | 0.00          | 22.00  |
| 41N | 01W | 16  | Gov Lots 1-4, S2NE, NW, N2S2       | LATAH<br>COUNTY | PS    | 586.64         | 586.64           | 0.00          | 0.00          | 129.00 |
| 40N | 02W | 3   | SESE                               | LATAH<br>COUNTY | NS    | 40.00          | 40.00            | 0.00          | 0.00          | 4.00   |
| 40N | 01W | 6   | Gov Lots 1-11, N2SWNE, SENW, E2SW  | LATAH<br>COUNTY | CI    | 598.60         | 598.60           | 0.00          | 0.00          | 47.00  |
| 40N | 02W | 10  | NENE, S2NE, SENW, NESW, S2SW, N2SE | LATAH<br>COUNTY | NS    | 360.00         | 360.00           | 0.00          | 0.00          | 30.00  |
| 40N | 02W | 14  | Gov Lots 4-5, N2NE                 | LATAH<br>COUNTY | PS    | 155.08         | 155.08           | 0.00          | 0.00          | 0.00   |
| 40N | 02W | 2   | S2SW,SWSE                          | LATAH<br>COUNTY | NS    | 120.00         | 120.00           | 0.00          | 0.00          | 9.00   |
| 40N | 02W | 10  | NWNE, N2NW                         | LATAH<br>COUNTY | PS    | 120.00         | 120.00           | 0.00          | 0.00          | 0.00   |
| 41N | 01W | 27  | Gov Lot 3, NENE, S2N2, NWNW, N2S2  | LATAH<br>COUNTY | NS    | 438.73         | 438.73           | 0.00          | 0.00          | 131.00 |
| 40N | 02W | 13  | N2, N2S2, SESW                     | LATAH<br>COUNTY | NS    | 520.00         | 520.00           | 0.00          | 0.00          | 39.00  |
| 41N | 01W | 20  | N2NE,SWNE,NWSE,S2SE                | LATAH<br>COUNTY | NS    | 240.00         | 240.00           | 0.00          | 0.00          | 72.00  |
| 41N | 01W | 21  | N2,S2SW                            | LATAH<br>COUNTY | NS    | 400.00         | 400.00           | 0.00          | 0.00          | 120.00 |
| 40N | 01W | 18  | Gov Lot 1                          | LATAH<br>COUNTY | CI    | 43.16          | 43.16            | 0.00          | 0.00          | 3.00   |
| 41N | 01W | 35  | PTNWNW                             | LATAH<br>COUNTY | PS    | 14.00          | 14.00            | 0.00          | 0.00          | 3.00   |

|     |     |    |                                                | COUNTY          |    | 8,498.29 | 8,498.29 | 0.00 | 0.00 | 1,375.00 |
|-----|-----|----|------------------------------------------------|-----------------|----|----------|----------|------|------|----------|
| 41N | 01W | 25 | NW,N2SW,SWSW                                   | LATAH<br>COUNTY | NS | 280.00   | 280.00   | 0.00 | 0.00 | 84.00    |
| 40N | 02W | 11 | SE                                             | LATAH<br>COUNTY | NS | 160.00   | 160.00   | 0.00 | 0.00 | 12.00    |
| 40N | 02W | 24 | N2NENW                                         | LATAH<br>COUNTY | NS | 20.00    | 20.00    | 0.00 | 0.00 | 1.00     |
| 41N | 01W | 32 | S2S2                                           | LATAH<br>COUNTY | NS | 160.00   | 160.00   | 0.00 | 0.00 | 12.00    |
| 41N | 01W | 35 | PT SWNW, PT NWSW                               | LATAH<br>COUNTY | NS | 46.00    | 46.00    | 0.00 | 0.00 | 8.00     |
| 41N | 01W | 23 | Gov Lots 5-8, E2W2                             | LATAH<br>COUNTY | PS | 322.44   | 322.44   | 0.00 | 0.00 | 72.00    |
| 40N | 02W | 11 | Gov Lot 2, SESW                                | LATAH<br>COUNTY | AC | 84.17    | 84.17    | 0.00 | 0.00 | 7.00     |
| 41N | 01W | 26 | Pts NE, N2NW, Pts S2NW, SW, N2SE, SWSE, N2SESE | LATAH<br>COUNTY | NS | 543.00   | 543.00   | 0.00 | 0.00 | 185.00   |
| 41N | 01W | 24 | Gov Lot 2, NWNE, E2NW                          | LATAH<br>COUNTY | Р  | 161.35   | 161.35   | 0.00 | 0.00 | 48.00    |
| 40N | 02W | 11 | Gov Lot 1, N2, NESW                            | LATAH<br>COUNTY | NS | 403.84   | 403.84   | 0.00 | 0.00 | 31.00    |
| 41N | 01W | 22 | N2,NESW,N2SE,SESE                              | LATAH<br>COUNTY | NS | 480.00   | 480.00   | 0.00 | 0.00 | 143.00   |
| 41N | 01W | 23 | Gov Lots 1-4, W2SE                             | LATAH<br>COUNTY | NS | 242.52   | 242.52   | 0.00 | 0.00 | 72.00    |
| 41N | 01W | 34 | Gov Lots 1-8, W2E2, E2W2                       | LATAH<br>COUNTY | NS | 650.40   | 650.40   | 0.00 | 0.00 | 22.00    |
| 41N | 01W | 27 | Gov Lots 1-2, 4                                | LATAH<br>COUNTY | PS | 117.19   | 117.19   | 0.00 | 0.00 | 9.00     |
| 40N | 02W | 12 | W2NE, E2NW, NWSE                               | LATAH<br>COUNTY | PS | 200.00   | 200.00   | 0.00 | 0.00 | 16.00    |
| 40N | 01W | 18 | Gov Lots 2-3                                   | LATAH<br>COUNTY | PS | 86.11    | 86.11    | 0.00 | 0.00 | 0.00     |