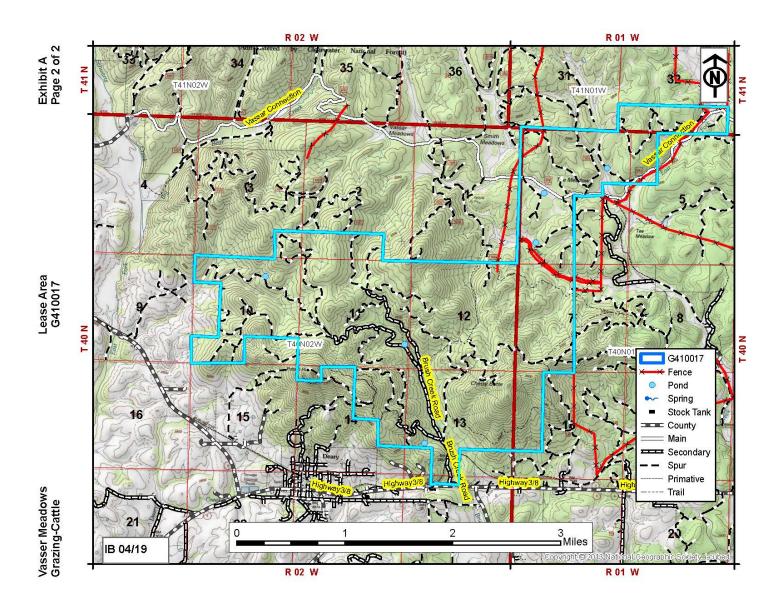

## **EXHIBIT A: LEGAL DESCRIPTION**

| TWN | RNG | SEC | Legal Description                  | County          | Endow | Total<br>Acres | Grazing<br>Acres | PHMA<br>Acres | IHMA<br>Acres | AUMs   |
|-----|-----|-----|------------------------------------|-----------------|-------|----------------|------------------|---------------|---------------|--------|
| 40N | 02W | 14  | NESE                               | LATAH<br>COUNTY | NS    | 40.00          | 40.00            | 0.00          | 0.00          | 3.00   |
| 40N | 02W | 14  | Pts Gov Lot 1                      | LATAH<br>COUNTY | CI    | 15.00          | 15.00            | 0.00          | 0.00          | 1.00   |
| 40N | 01W | 5   | Gov Lot 4 -5                       | LATAH<br>COUNTY | CI    | 76.46          | 76.46            | 0.00          | 0.00          | 6.00   |
| 40N | 02W | 12  | E2NE,W2NW,SW,NESE,S2SE             | LATAH<br>COUNTY | NS    | 440.00         | 440.00           | 0.00          | 0.00          | 34.00  |
| 40N | 01W | 7   | Gov Lots 1-4 E2W2                  | LATAH<br>COUNTY | CI    | 333.60         | 333.60           | 0.00          | 0.00          | 22.00  |
| 41N | 01W | 16  | Gov Lots 1-4, S2NE, NW, N2S2       | LATAH<br>COUNTY | PS    | 586.64         | 586.64           | 0.00          | 0.00          | 129.00 |
| 40N | 02W | 3   | SESE                               | LATAH<br>COUNTY | NS    | 40.00          | 40.00            | 0.00          | 0.00          | 4.00   |
| 40N | 01W | 6   | Gov Lots 1-11, N2SWNE, SENW, E2SW  | LATAH<br>COUNTY | CI    | 598.60         | 598.60           | 0.00          | 0.00          | 47.00  |
| 40N | 02W | 10  | NENE, S2NE, SENW, NESW, S2SW, N2SE | LATAH<br>COUNTY | NS    | 360.00         | 360.00           | 0.00          | 0.00          | 30.00  |
| 40N | 02W | 14  | Gov Lots 4-5, N2NE                 | LATAH<br>COUNTY | PS    | 155.08         | 155.08           | 0.00          | 0.00          | 0.00   |
| 40N | 02W | 2   | S2SW,SWSE                          | LATAH<br>COUNTY | NS    | 120.00         | 120.00           | 0.00          | 0.00          | 9.00   |
| 40N | 02W | 10  | NWNE, N2NW                         | LATAH<br>COUNTY | PS    | 120.00         | 120.00           | 0.00          | 0.00          | 0.00   |
| 41N | 01W | 27  | Gov Lot 3, NENE, S2N2, NWNW, N2S2  | LATAH<br>COUNTY | NS    | 438.73         | 438.73           | 0.00          | 0.00          | 131.00 |
| 40N | 02W | 13  | N2, N2S2, SESW                     | LATAH<br>COUNTY | NS    | 520.00         | 520.00           | 0.00          | 0.00          | 39.00  |
| 41N | 01W | 20  | N2NE,SWNE,NWSE,S2SE                | LATAH<br>COUNTY | NS    | 240.00         | 240.00           | 0.00          | 0.00          | 72.00  |
| 41N | 01W | 21  | N2,S2SW                            | LATAH<br>COUNTY | NS    | 400.00         | 400.00           | 0.00          | 0.00          | 120.00 |
| 40N | 01W | 18  | Gov Lot 1                          | LATAH<br>COUNTY | CI    | 43.16          | 43.16            | 0.00          | 0.00          | 3.00   |
| 41N | 01W | 35  | PTNWNW                             | LATAH<br>COUNTY | PS    | 14.00          | 14.00            | 0.00          | 0.00          | 3.00   |

|     |     |    |                                                | COUNTY          |    | 8,498.29 | 8,498.29 | 0.00 | 0.00 | 1,375.00 |
|-----|-----|----|------------------------------------------------|-----------------|----|----------|----------|------|------|----------|
| 41N | 01W | 25 | NW,N2SW,SWSW                                   | LATAH<br>COUNTY | NS | 280.00   | 280.00   | 0.00 | 0.00 | 84.00    |
| 40N | 02W | 11 | SE                                             | LATAH<br>COUNTY | NS | 160.00   | 160.00   | 0.00 | 0.00 | 12.00    |
| 40N | 02W | 24 | N2NENW                                         | LATAH<br>COUNTY | NS | 20.00    | 20.00    | 0.00 | 0.00 | 1.00     |
| 41N | 01W | 32 | S2S2                                           | LATAH<br>COUNTY | NS | 160.00   | 160.00   | 0.00 | 0.00 | 12.00    |
| 41N | 01W | 35 | PT SWNW, PT NWSW                               | LATAH<br>COUNTY | NS | 46.00    | 46.00    | 0.00 | 0.00 | 8.00     |
| 41N | 01W | 23 | Gov Lots 5-8, E2W2                             | LATAH<br>COUNTY | PS | 322.44   | 322.44   | 0.00 | 0.00 | 72.00    |
| 40N | 02W | 11 | Gov Lot 2, SESW                                | LATAH<br>COUNTY | AC | 84.17    | 84.17    | 0.00 | 0.00 | 7.00     |
| 41N | 01W | 26 | Pts NE, N2NW, Pts S2NW, SW, N2SE, SWSE, N2SESE | LATAH<br>COUNTY | NS | 543.00   | 543.00   | 0.00 | 0.00 | 185.00   |
| 41N | 01W | 24 | Gov Lot 2, NWNE, E2NW                          | LATAH<br>COUNTY | Р  | 161.35   | 161.35   | 0.00 | 0.00 | 48.00    |
| 40N | 02W | 11 | Gov Lot 1, N2, NESW                            | LATAH<br>COUNTY | NS | 403.84   | 403.84   | 0.00 | 0.00 | 31.00    |
| 41N | 01W | 22 | N2,NESW,N2SE,SESE                              | LATAH<br>COUNTY | NS | 480.00   | 480.00   | 0.00 | 0.00 | 143.00   |
| 41N | 01W | 23 | Gov Lots 1-4, W2SE                             | LATAH<br>COUNTY | NS | 242.52   | 242.52   | 0.00 | 0.00 | 72.00    |
| 41N | 01W | 34 | Gov Lots 1-8, W2E2, E2W2                       | LATAH<br>COUNTY | NS | 650.40   | 650.40   | 0.00 | 0.00 | 22.00    |
| 41N | 01W | 27 | Gov Lots 1-2, 4                                | LATAH<br>COUNTY | PS | 117.19   | 117.19   | 0.00 | 0.00 | 9.00     |
| 40N | 02W | 12 | W2NE, E2NW, NWSE                               | LATAH<br>COUNTY | PS | 200.00   | 200.00   | 0.00 | 0.00 | 16.00    |
| 40N | 01W | 18 | Gov Lots 2-3                                   | LATAH<br>COUNTY | PS | 86.11    | 86.11    | 0.00 | 0.00 | 0.00     |