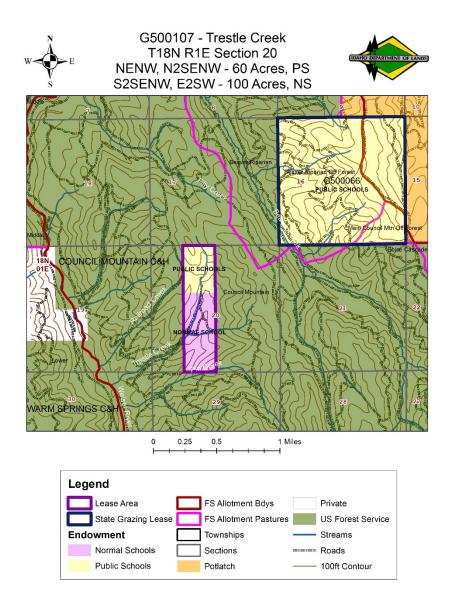

#### **EXHIBIT A: LEGAL DESCRIPTION**

| TWN | RNG | SEC | Legal Description | County       | Endow | Total<br>Acres | Grazing<br>Acres | PHMA<br>Acres | IHMA<br>Acres | AUMs |
|-----|-----|-----|-------------------|--------------|-------|----------------|------------------|---------------|---------------|------|
| 18N | 01E | 20  | S2SENW, E2SW      | ADAMS COUNTY | NS    | 100            | 100              | 0             | 0             | 5    |
| 18N | 01E | 20  | NENW, N2SENW      | ADAMS COUNTY | PS    | 60             | 60               | 0             | 0             | 3    |
|     |     |     |                   |              |       | 160            | 160              | 0             | 0             | 8    |