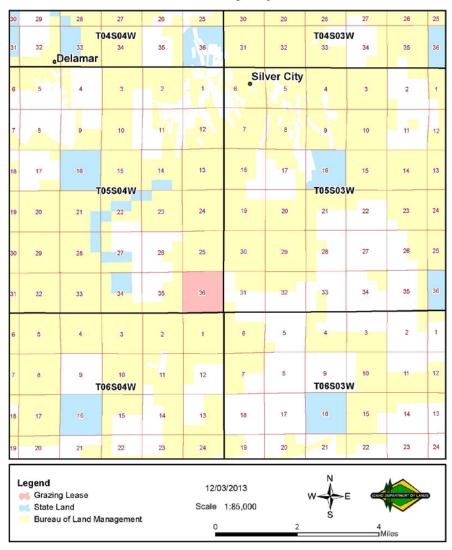

---|-------------------|---------------|-------|-------------|------------------|---------------|---------------|------|
| 05S | 04W | 36  | ALL               | OWYHEE COUNTY | PS    | 640         | 640              | 0             | 0             | 48   |

## **EXHIBIT B: EXISTING IMPROVEMENTS**

| IMPROVEMENT | OWNERSHIP | ADDITIONAL BILLED USE |
|-------------|-----------|-----------------------|
| N/A         |           |                       |
|             |           |                       |
|             |           |                       |
|             |           |                       |
|             |           |                       |
|             |           |                       |

### Grazing Lease G600132 T05S R04W Sec 36



# Grazing Lease G600132 Vicinity Map