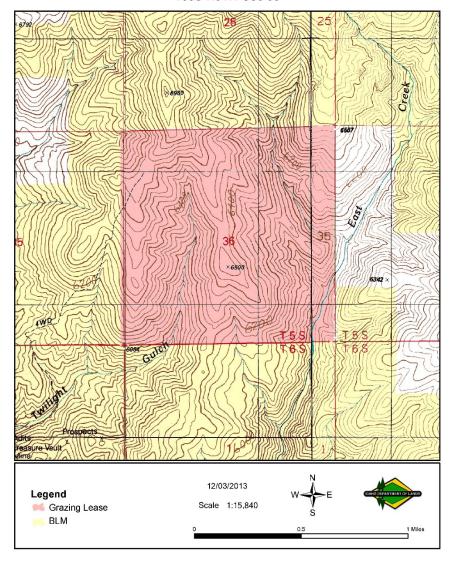

#### **EXHIBIT A: LEGAL DESCRIPTION**

| TWN | RNG | SEC | Legal Description | County        | Endow | Total Acres | Grazing<br>Acres | PHMA<br>Acres | IHMA<br>Acres | AUMs |
|-----|-----|-----|-------------------|---------------|-------|-------------|------------------|---------------|---------------|------|
| 05S | 04W | 36  | ALL               | OWYHEE COUNTY | PS    | 640         | 640              | 0             | 0             | 48   |

### Grazing Lease G600132 T05S R04W Sec 36