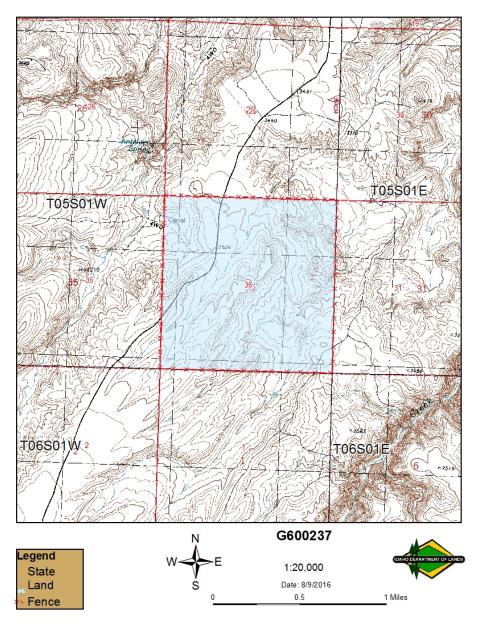

## **EXHIBIT A: LEGAL DESCRIPTION**

| TWN | RNG | SEC | Legal Description | County       | Endow | Total Acres | Grazing<br>Acres | PHMA<br>Acres | IHMA<br>Acres | AUMs |
|-----|-----|-----|-------------------|--------------|-------|-------------|------------------|---------------|---------------|------|
| 09N | 02E | 15  | NW, N2SW          | BOISE COUNTY | PS    | 240         | 240              | 0             | 0             | 30   |