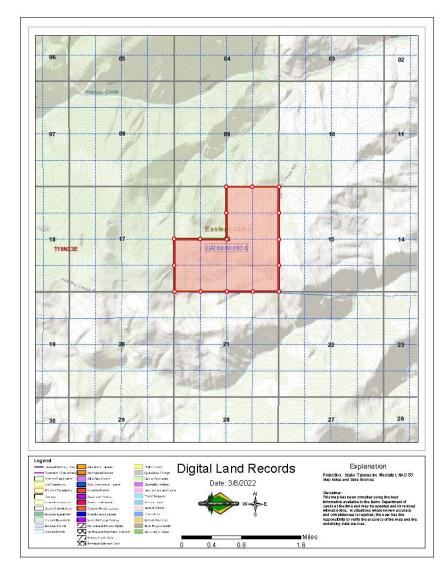

#### **EXHIBIT A: LEGAL DESCRIPTION**

| TWN | RNG | SEC | Legal<br>Description | County          | Endow | Acres | Grazing<br>Acres | Dry<br>Acres | Irrigated<br>Acres | CRP<br>Acres | Waste<br>Acres | PHMA<br>Acres | I HMA<br>Acres | AUMs |
|-----|-----|-----|----------------------|-----------------|-------|-------|------------------|--------------|--------------------|--------------|----------------|---------------|----------------|------|
| 19N | 23E | 16  | NE, S2               | Lemhi<br>County | PS    | 480   | 480              | 0            | 0                  | 0            | 0              | 0             | 334.12         | 50   |