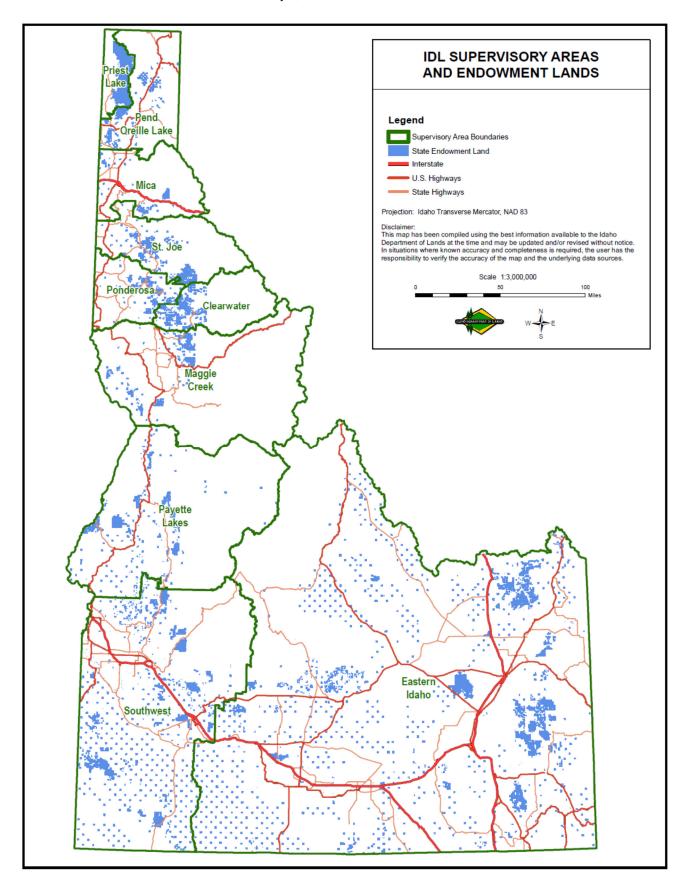

#### Supervisory Area Offices

| SUPERVISORY AREA                                                       | AREA SUPERVISOR | PHONE          |
|------------------------------------------------------------------------|-----------------|----------------|
| <b>Priest Lake</b><br>4053 Cavanaugh Bay Road<br>Coolin, ID 83821      | Dan Brown       | (208) 443-2516 |
| <b>Pend Oreille Lake</b><br>2550 Highway 2 West<br>Sandpoint, ID 83864 | Tom Fleer       | (208) 263-5104 |
| <b>Mica</b><br>3258 W. Industrial Loop<br>Coeur d'Alene, ID 83815      | Andrew Smyth    | (208) 769-1577 |
| <b>St. Joe</b><br>1806 Main Avenue<br>St. Maries, ID 83861             | Jason Svancara  | (208) 245-4551 |
| <b>Ponderosa</b><br>3130 Highway 3<br>Deary, ID 83823                  | Chris Tretter   | (208) 877-1121 |
| <b>Clearwater</b><br>10230 Highway 12<br>Orofino, ID 83544             | Jay Sila        | (208) 476-4587 |
| <b>Maggie Creek</b><br>913 Third Street<br>Kamiah ID 83536             | Dave Schwartz   | (208) 935-2141 |
| <b>Payette Lakes</b><br>555 Deinhard Lane<br>McCall, ID 83638          | Scott Corkill   | (208) 634-7125 |
| Southwest/South Central<br>8355 W. State Street<br>Boise, ID 83714     | Dean Johnson    | (208) 334-3488 |
| <b>Eastern Idaho</b><br>3563 Ririe Highway<br>Idaho Falls, ID 83401    | Pat Brown       | (208) 525-7167 |