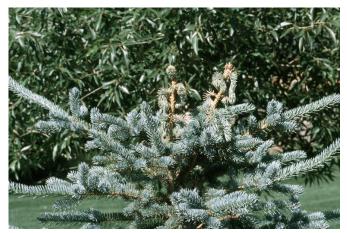

Another characteristic of attack is the wilting of the current year's terminal growth, which may resemble a "shepherd's crook" (Figure 7). Larval feeding usually kills the last two year's growth.

As these infested leaders die, healthy lateral branches assume apical dominance. Infested trees are rarely killed outright, but may have such poor form that they are unsuitable for reforestation or landscape use (Figure 8). The dead tops can persist for several years and can become an entry point for decay fungi. Chip cocoons can remain on the tree for several years and are good indicators of previous attack.

Figure 8. Codominant stems on blue spruce after WPW attack. Photo by W. Cranshaw Colorado State University <u>www.forestryimages.org</u>

Pruning and destroying infested terminals (at first