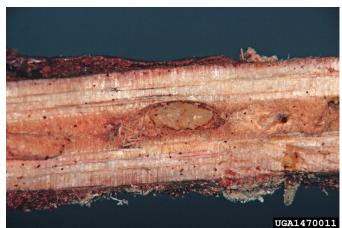

### WHITE PINE WEEVIL

turn red and eventually drop. The pupal stage takes place in a chamber lined with excelsior-like frass called a "chip cocoon" (Figure 3).

Figure 3. Larvae and pupal chambers (note "chip cocoons"). Photo by T. Eckberg, Idaho Department of Lands.

The chip cocoon is located under the bark, partly inside the sapwood and is a distinguishing feature of WPW infestations. Adults emerge in late summer or early fall, and may feed on needles or buds before seeking sheltered places to overwinter.