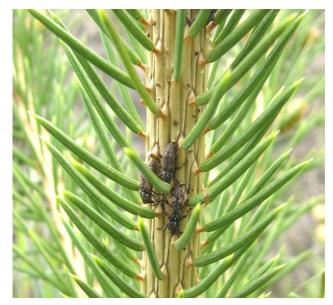

Figure 4. Adult white pine weevils on blue spruce. Photo by T. Eckberg, Idaho Department of Lands.

WPW adults are mottled brown-and-white beetles with elongated, downward pointing mouthparts (Figure 4).