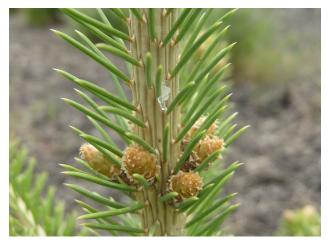

Damage is typically confined to the terminal leader or larger lateral leaders in the upper crown. Feeding punctures early in the season will often ooze sap, and this is an early indicator of infestation (Figure 6).