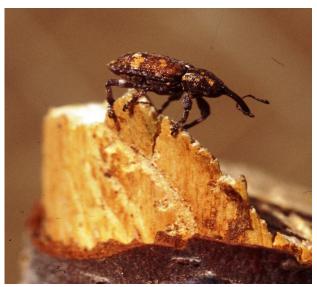

#### Introduction

The white pine weevil (WPW), also known as the Engelmann spruce weevil or Sitka spruce weevil (Figure 1), is a beetle that can cause severe damage to the terminal growth of native and ornamental spruces and certain pines.

White pine weevil occurs throughout northern

Figure 1. White pine weevil adult. (Photo by L. Livingston, Idaho Department of Lands).

North America and is a particular problem in smaller trees, such as those found in forest regeneration, seed orchards, and Christmas tree plantations. In the western United States the principal hosts are spruces (Engelmann, blue and Sitka spruces), while in the Midwest and Northeast, pines are the preferred hosts, especially eastern white pine. Damage is usually confined to the terminal growth or, rarely, upper-side branches, and repeated topkill can give the trees a dense, bushy appearance (Figure 2).