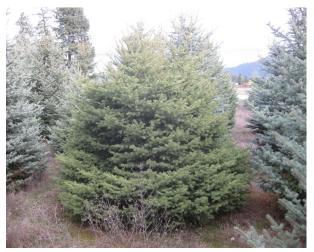

White pine weevil occurs throughout northern

Figure 1. White pine weevil adult. (Photo by L. Livingston, Idaho Department of Lands).

North America and is a particular problem in smaller trees, such as those found in forest regeneration, seed orchards, and Christmas tree plantations. In the western United States the principal hosts are spruces (Engelmann, blue and Sitka spruces), while in the Midwest and Northeast, pines are the preferred hosts, especially eastern white pine. Damage is usually confined to the terminal growth or, rarely, upper-side branches, and repeated topkill can give the trees a dense, bushy appearance (Figure 2).

Figure 2. Bushy appearance of blue spruce after WPW attack. (Photo by T. Eckberg, Idaho Department of Lands)