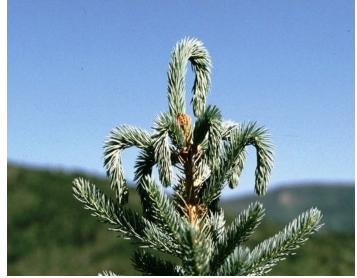

Another characteristic of attack is the wilting of the current year's terminal growth, which may resemble a "shepherd's crook" (Figure 7). Larval feeding usually kills the last two year's growth.

As these infested leaders die, healthy lateral branches assume apical dominance. Infested trees are rarely killed outright, but may have such poor form that they are unsuitable for reforestation or landscape use (Figure 8). The dead tops can persist for several years and can become an entry point for decay fungi. Chip cocoons can remain on the tree for several years and are good indicators of previous attack.

Figure 7. Killed terminal with "shepherd's crook" form. Photo by W. Cranshaw CSU <u>www.forestryimages.org</u>.

States, replanting eastern white pine at high stocking levels (800-1200 trees per acre) has been effective at reducing WPW damage. In tree farms or Christmas tree plantations, chemical control may be possible using products labeled for control of bark beetles. Applications should be applied prior to adult emergence and egg-laying (spring). In northern Idaho, the first dry weekend in April is a good rule of thumb.