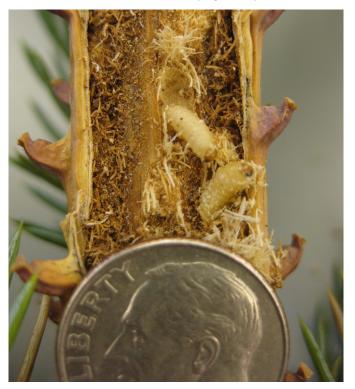

### WHITE PINE WEEVIL

turn red and eventually drop. The pupal stage takes place in a chamber lined with excelsior-like frass called a "chip cocoon" (Figure 3).

Figure 3. Larvae and pupal chambers (note "chip cocoons"). Photo by T. Eckberg, Idaho Department of Lands.

The chip cocoon is located under the bark, partly inside the sapwood and is a distinguishing feature of WPW infestations. Adults emerge in late summer or early fall, and may feed on needles or buds before seeking sheltered places to overwinter.

Larvae are legless white grubs approximately 10 mm long, with brown head capsules and are very similar in appearance to bark beetle larvae (Figure 3). The presence of a chip cocoon (with or without pupae inside) in the terminals of spruce or white