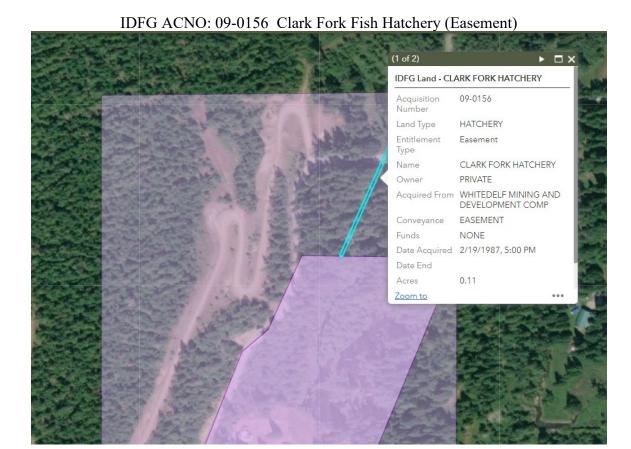

A strip of land 10 feet wide, west of and immediately adjacent to the pipeline easement held by the City of Clark Fork, beginning eight feet west of the following described center line: Beginning at a point on the south line of Section 27, T56N, R2E, BM. 970.0 feet west of the southeast corner of Section 27, then N 14°39' E 1,970.0 feet; then N 24°39' E approximately 184 feet to the north line of the property owned by the Idaho Department of Fish and Game to the true point of beginning and then continuing N 24°39' E approximately 465 feet to the south line of the acre tract owned by the City of Clark Fork.