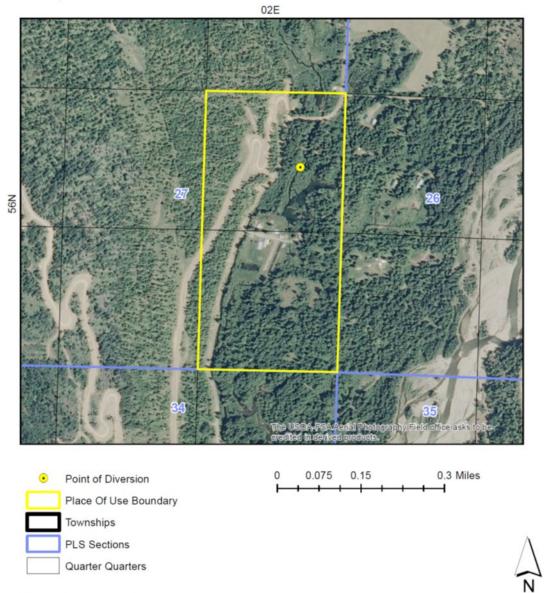

### Beneficial Use From To Diversion Rate Volume

FISH PROPAGATION 1/01 12/31 15 CFS

Total Diversion 15 CFS

Location of Point(s) of Diversion:

SPRING CREEK NESE Sec. 27 Township 56N Range 02E BONNER County

Place(s) of use:

Place of Use Legal Description: FISH PROPAGATION BONNER County

# Townshi Rang Sectio Lo Tract Acre Lo Trac Acre Sectio NES E

Conditions of Approval:

1. Fish propagation use at Clark Fork Hatchery.

### FISH PROPAGATION

The map depicts the place of use for the water use listed above and point(s) of diversion of this right as currently derived from interpretations of the paper records and is used solely for illustrative purposes. Discrepancies between the computer representation and the permanent document file will be resolved in favor of the actual water right documents in the water right file.