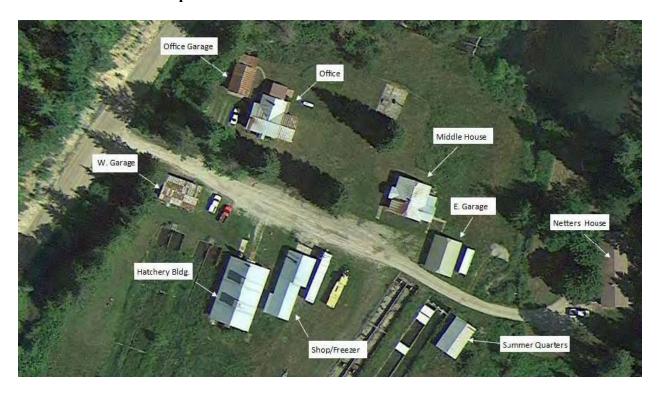

Keeping Idaho's Wildlife Heritage

- 4. Mineral and Water Rights: IDFG holds three water rights (96-2166, 96-4564, and 96-8454; see Attachment A). The beneficial use identified for these water rights is fish propagation. The Department stopped rearing fish on this station due to critical viral disease concerns; the Department also would not want another owner to rear fish on this station because of the potential to amplify and spread disease
- 5. Improvement: The site totals 20 acres and includes 3 residences 2 hatchery buildings, and multiple accessory buildings in addition to the concrete fish rearing raceways (Attachment B).
- 6. Easements and encumbrances: There are three easements that pertain to the property. Two of them are documented in Attachment C. The third is documented in the warranty deed (Attachment D), which has language "reserving the right to use the present road as now constructed from the highway on the Western boundary of said tract in an Easterly direction to the buildings located East of the tract hereby conveyed and being in the East Half of the Southeast Quarter (E1/2 SE1/4) of said Section 27, the said road to be used as a private crossing only, and not as a public highway, subject, however, to the right of the grantee herein to change the location of said road and the bridge across Spring Creek and provide the grantors with another suitable roadway for reaching said tract of land without expense to the grantors." The neighbor to the hatchery has access to his property through this easement.

## Attachment B – Site Improvements