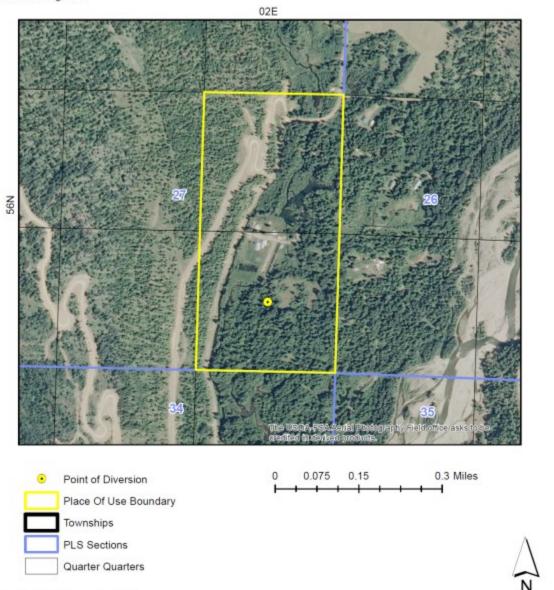

### Beneficial Use From To Diversion Rate Volume

FISH PROPAGATION 1/01 12/31 0.19 CFS 137.5 AFA

Total Diversion 0.19 CFS 137.5 AFA

Location of Point(s) of Diversion:

GROUND WATER SESE Sec. 27 Township 56N Range 02E BONNER County

Licensed Diversion Capacity: 0.19

Place(s) of use:

Place of Use Legal Description: FISH PROPAGATION BONNER County

56N 02E 27 NES SESE

Ε

Conditions of Approval:

- 1. 033 Use of water under this right is subject to policies set forth in the State of Idaho Water Plan, including Policy No. 32F.
- 2. 027 Use of water under this right shall be non-consumptive.

### FISH PROPAGATION

The map depicts the place of use for the water use listed above and point(s) of diversion of this right as currently derived from interpretations of the paper records and is used solely for illustrative purposes. Discrepancies between the computer representation and the permanent document file will be resolved in favor of the actual water right documents in the water right file.