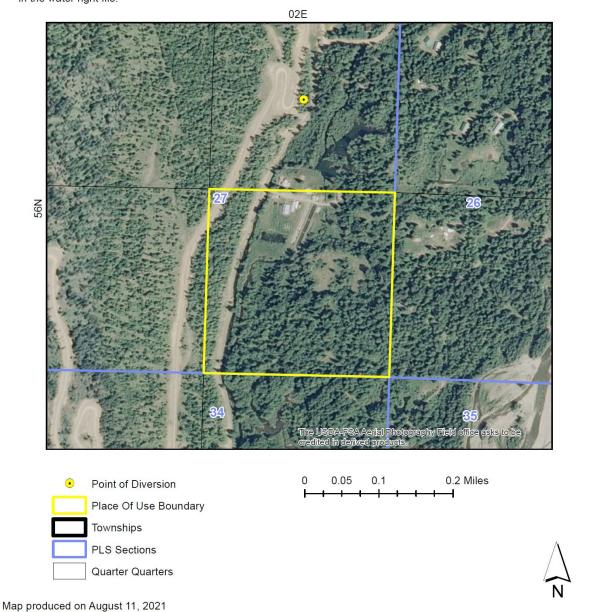

### **Beneficial Use** From To Diversion Rate Volume

FISH PROPAGATION / 3 CFS
Total Diversion 3 CFS

Location of Point(s) of Diversion:

SPRING CREEK NESE Sec. 27 Township 56N Range 02E BONNER County

Place(s) of use:

Place of Use Legal Description: FISH PROPAGATION BONNER County

#### 

56N 02E 27 SESE

Conditions of Approval:

1. TRIBS. FOR THIS RT. ARE LIGHTNING CK. & CLARK FORK R.

Dates:

Licensed Date: 02/23/1948

### FISH PROPAGATION

The map depicts the place of use for the water use listed above and point(s) of diversion of this right as currently derived from interpretations of the paper records and is used solely for illustrative purposes. Discrepancies between the computer representation and the permanent document file will be resolved in favor of the actual water right documents in the water right file.