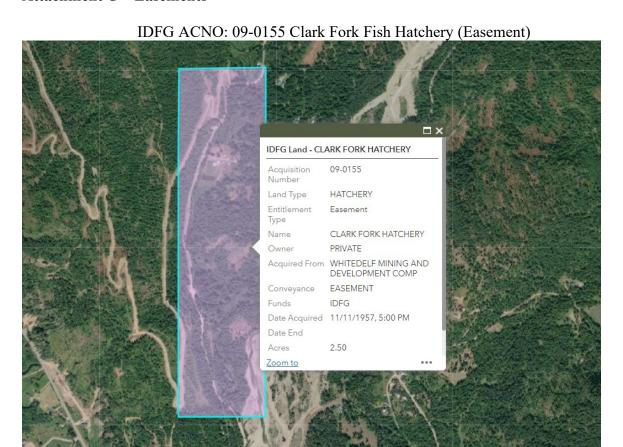

### Attachment C - Easements

09-0155: T56N, R2E, A right-of-way along Spring Creek for maintenance of check dams within the E½SE¼ of Sec. 27 and E½NE¼ of Sec. 34. (Easement: Total 2.5 acres)

Acquired from: WHITEDELF MINING AND DEVELOPMENT COMP  $\,$  - 11/12/1957; cost = \$1.00