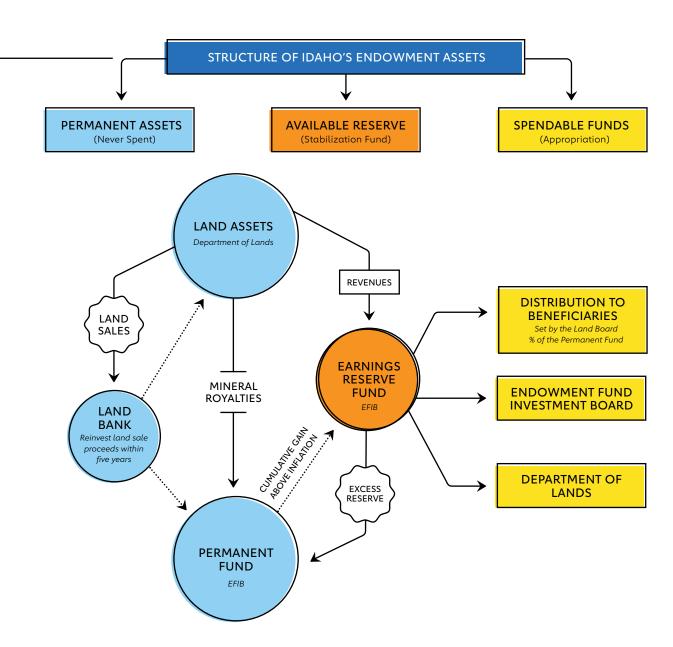

# **ENDOWMENT FUND**

Annual distributions to endowment beneficiaries come from land revenues and earnings on the investment of those revenues. While Idaho Department of Lands manages the land assets, the Endowment Fund Investment Board manages the invested funds.

The financial information below is excerpted from the audited financial statements located at efib.idaho.gov.