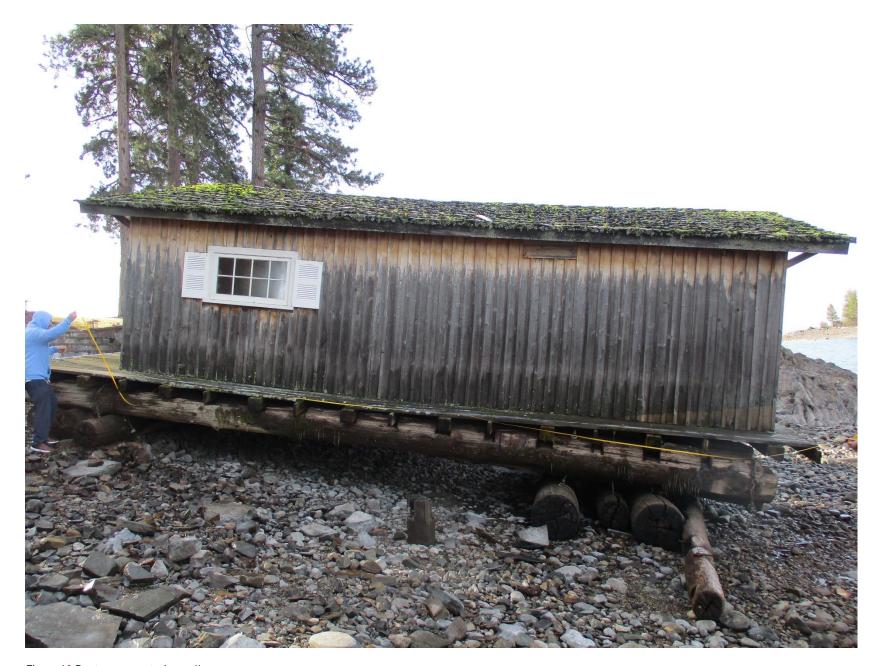

Figure 9 Boat garage from front, looking uphill into interior

Figure 10 Boat garage exterior wall

Figure 11 Boat Garage from upland, note peaked roof

Figure 12- Boat Garage from upland, facing North