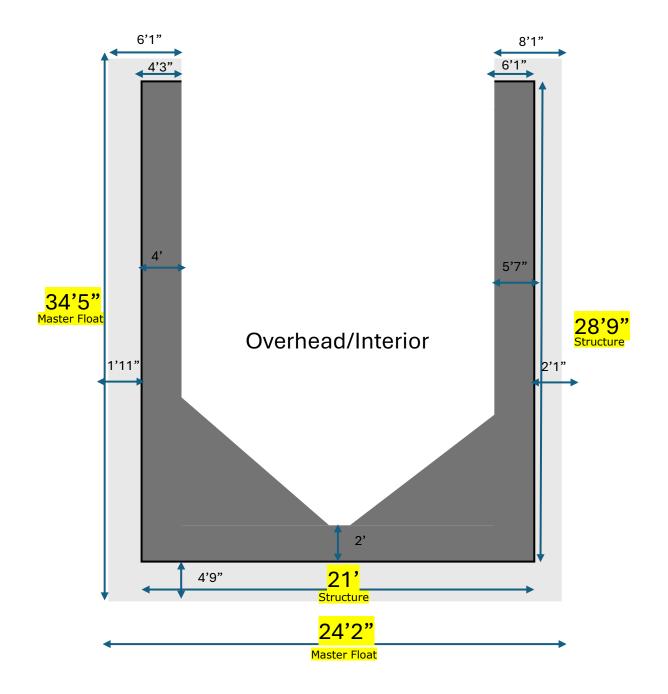

## Public Trust Program Inspection Report

| 7                                                                                                                                                                                                                                                                                                                                                                                                                                                                                                                                                                                                                                                                                                                                  |                                                                                                                                                                                                                                                                                                                                                                                                 |                                                                                                                                                                                                                                                                                                                                                                                                                                             |  |
|------------------------------------------------------------------------------------------------------------------------------------------------------------------------------------------------------------------------------------------------------------------------------------------------------------------------------------------------------------------------------------------------------------------------------------------------------------------------------------------------------------------------------------------------------------------------------------------------------------------------------------------------------------------------------------------------------------------------------------|-------------------------------------------------------------------------------------------------------------------------------------------------------------------------------------------------------------------------------------------------------------------------------------------------------------------------------------------------------------------------------------------------|---------------------------------------------------------------------------------------------------------------------------------------------------------------------------------------------------------------------------------------------------------------------------------------------------------------------------------------------------------------------------------------------------------------------------------------------|--|
| Inspection Data                                                                                                                                                                                                                                                                                                                                                                                                                                                                                                                                                                                                                                                                                                                    | Inspection Time (hrs)                                                                                                                                                                                                                                                                                                                                                                           |                                                                                                                                                                                                                                                                                                                                                                                                                                             |  |
| Body of water: Lake Pend Oreille                                                                                                                                                                                                                                                                                                                                                                                                                                                                                                                                                                                                                                                                                                   | Preparation: 1                                                                                                                                                                                                                                                                                                                                                                                  | (include instrument type & number)                                                                                                                                                                                                                                                                                                                                                                                                          |  |
| Inspection date: February 27, 2025                                                                                                                                                                                                                                                                                                                                                                                                                                                                                                                                                                                                                                                                                                 | Travel: 1.25                                                                                                                                                                                                                                                                                                                                                                                    | L96S1673C                                                                                                                                                                                                                                                                                                                                                                                                                                   |  |
| Type: Quality Assurance                                                                                                                                                                                                                                                                                                                                                                                                                                                                                                                                                                                                                                                                                                            | Inspection: 0.50                                                                                                                                                                                                                                                                                                                                                                                |                                                                                                                                                                                                                                                                                                                                                                                                                                             |  |
| Complaint                                                                                                                                                                                                                                                                                                                                                                                                                                                                                                                                                                                                                                                                                                                          | Report: 2                                                                                                                                                                                                                                                                                                                                                                                       |                                                                                                                                                                                                                                                                                                                                                                                                                                             |  |
| Application Review, #: L96S1673D                                                                                                                                                                                                                                                                                                                                                                                                                                                                                                                                                                                                                                                                                                   | Total: 4.75                                                                                                                                                                                                                                                                                                                                                                                     |                                                                                                                                                                                                                                                                                                                                                                                                                                             |  |
| Name of Instrument Holder/Responsible Party:<br>Juniper Financial Services, LLC                                                                                                                                                                                                                                                                                                                                                                                                                                                                                                                                                                                                                                                    |                                                                                                                                                                                                                                                                                                                                                                                                 |                                                                                                                                                                                                                                                                                                                                                                                                                                             |  |
| Location of Inspection:<br>90 Kullyspell Drive, Hope, ID 83836<br>RP021700010010A                                                                                                                                                                                                                                                                                                                                                                                                                                                                                                                                                                                                                                                  |                                                                                                                                                                                                                                                                                                                                                                                                 |                                                                                                                                                                                                                                                                                                                                                                                                                                             |  |
| On-site representative(s):                                                                                                                                                                                                                                                                                                                                                                                                                                                                                                                                                                                                                                                                                                         | 13.7                                                                                                                                                                                                                                                                                                                                                                                            |                                                                                                                                                                                                                                                                                                                                                                                                                                             |  |
| Name: Bob Presta                                                                                                                                                                                                                                                                                                                                                                                                                                                                                                                                                                                                                                                                                                                   | Name:                                                                                                                                                                                                                                                                                                                                                                                           | 1.5                                                                                                                                                                                                                                                                                                                                                                                                                                         |  |
| Title: CE Kramer Crane & Contracting                                                                                                                                                                                                                                                                                                                                                                                                                                                                                                                                                                                                                                                                                               | Title:                                                                                                                                                                                                                                                                                                                                                                                          |                                                                                                                                                                                                                                                                                                                                                                                                                                             |  |
| Phone: 208-264-3021                                                                                                                                                                                                                                                                                                                                                                                                                                                                                                                                                                                                                                                                                                                | Phone:                                                                                                                                                                                                                                                                                                                                                                                          |                                                                                                                                                                                                                                                                                                                                                                                                                                             |  |
| Email: Bob.cekramer@gmail.com                                                                                                                                                                                                                                                                                                                                                                                                                                                                                                                                                                                                                                                                                                      | Email:                                                                                                                                                                                                                                                                                                                                                                                          |                                                                                                                                                                                                                                                                                                                                                                                                                                             |  |
| Narrative (Describe who, what, when, where, w<br>On February 21, 2025, Tyler Warner, Resource Sp<br>proposed replacing the existing dock and rebuilding                                                                                                                                                                                                                                                                                                                                                                                                                                                                                                                                                                            | ecialist- Navigable Waters<br>g the existing boat garage                                                                                                                                                                                                                                                                                                                                        | The plans included modifications to the                                                                                                                                                                                                                                                                                                                                                                                                     |  |
| dimensions of the boat garage, which had been pre however, the height of the structure had not been depolicy and Procedure, Mr. Warner coordinated with inspection of the site. The purpose of the inspection document the structure's height. They arranged to the morning of February 27, Mr. Warner arrived Navigable Waters, and Meghan Byers, Resource Sonto the property and to the existing boat garage at approximately 9:00 AM, with Mrs. Byers photogray They first measured the master float, followed by the dimensions. Mr. Presta remained present throughout and its distance to neighboring littoral lines. The recorded dimensions for the master float were 28'9", with a height of 10'5".  Summary of Findings: | documented in earlier permith Bob Presta, CE Kramer in was to confirm the exist meet at the property at 9:0 and at the site accompanied pecialist- Navigable Wate and dock, both of which we aphing the site while Mr. Verbe boat garage structure it ut the process, assisting as the er and Mr. Presta discusse in the site was a site of the site while Mr. Verbe was a site of the process. | its. In accordance with Navigable Waterways Crane & Contracting, to schedule an ng dimensions of the boat garage and 0 AM on February 27, 2025.  by Mike Ahmer, Resource Supervisor-rs. Mr. Presta was present to guide the team re on dry land. The inspection began at Varner and Mr. Ahmer took measurements. self, and then recorded the interior needed to ensure accurate data collection.  d the proposed project, including its new |  |
| Summary of Findings:  ☐ No issues of concern identified.  ☐ The following issue(s) of concern were identified.                                                                                                                                                                                                                                                                                                                                                                                                                                                                                                                                                                                                                     | ied (include citation and b                                                                                                                                                                                                                                                                                                                                                                     | rief description):                                                                                                                                                                                                                                                                                                                                                                                                                          |  |
| IDAPA 20.03.04.015.05.b. The proposed plan calls the permitted dimensions of 30' x 35', which would structure dimensions are 21' x 28'9", which would would add 447 square feet to the existing structure                                                                                                                                                                                                                                                                                                                                                                                                                                                                                                                          | s for a reconfigured 1,034<br>ld allow a maximum of 1,0<br>I allow for a footprint of 6                                                                                                                                                                                                                                                                                                         | square foot boat garage to be built, based on 050 square feet. However, the current                                                                                                                                                                                                                                                                                                                                                         |  |