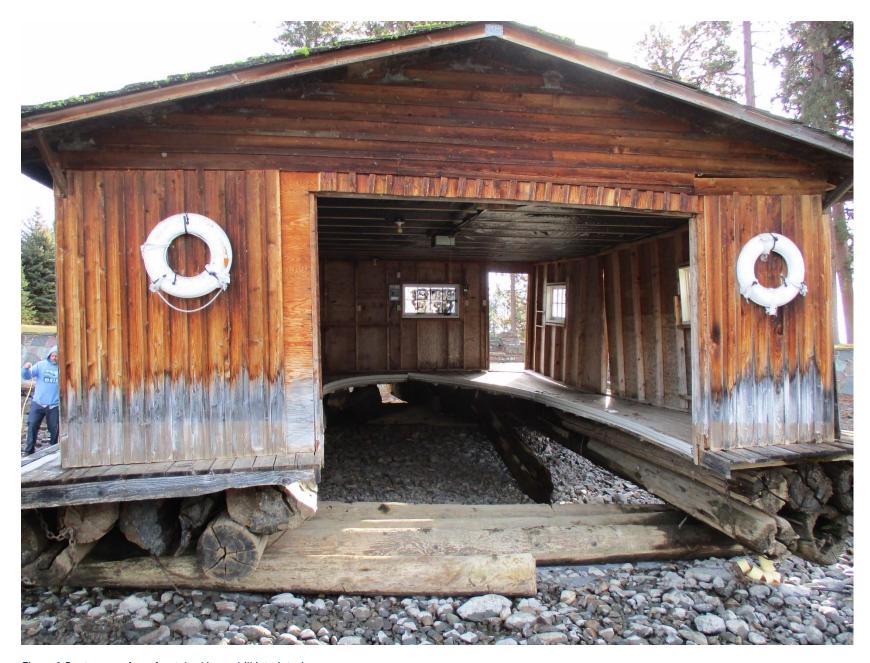

Figure 3 L96S1673C Boat Garage and Dock

Figure 4- Boat Garage and Dock, looking north

Figure 5- Boat Garage Interior

Figure 6 Boat Garage Interior

Figure 7 Boat Garage Interior from door

Figure 8 Measurements being taken inside boat garage from door

Figure 9 Boat garage from front, looking uphill into interior

Figure 10 Boat garage exterior wall

Figure 11 Boat Garage from upland, note peaked roof

Figure 12- Boat Garage from upland, facing North