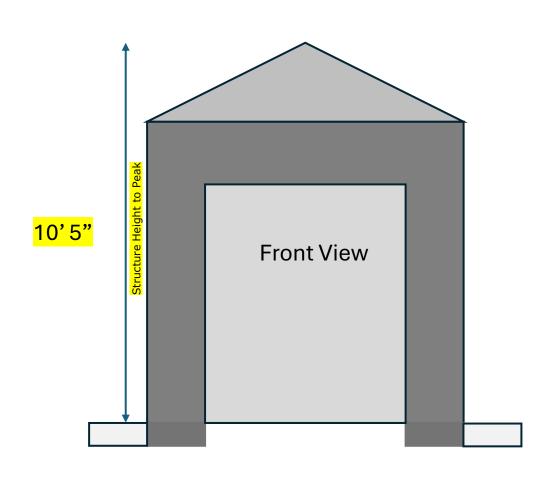

## Public Trust Program Inspection Report

| 7                                                                                                                                                                                                                                                                                                                                                                                                                                                                                                                                                                                                                                                                                                                                  |                                                                                                                                                                                                                                                                                                                                                                                                 |                                                                                                                                                                                                                                                                                                                                                                                                                                             |  |
|------------------------------------------------------------------------------------------------------------------------------------------------------------------------------------------------------------------------------------------------------------------------------------------------------------------------------------------------------------------------------------------------------------------------------------------------------------------------------------------------------------------------------------------------------------------------------------------------------------------------------------------------------------------------------------------------------------------------------------|-------------------------------------------------------------------------------------------------------------------------------------------------------------------------------------------------------------------------------------------------------------------------------------------------------------------------------------------------------------------------------------------------|---------------------------------------------------------------------------------------------------------------------------------------------------------------------------------------------------------------------------------------------------------------------------------------------------------------------------------------------------------------------------------------------------------------------------------------------|--|
| Inspection Data                                                                                                                                                                                                                                                                                                                                                                                                                                                                                                                                                                                                                                                                                                                    | Inspection Time (hrs)                                                                                                                                                                                                                                                                                                                                                                           |                                                                                                                                                                                                                                                                                                                                                                                                                                             |  |
| Body of water: Lake Pend Oreille                                                                                                                                                                                                                                                                                                                                                                                                                                                                                                                                                                                                                                                                                                   | Preparation: 1                                                                                                                                                                                                                                                                                                                                                                                  | (include instrument type & number)                                                                                                                                                                                                                                                                                                                                                                                                          |  |
| Inspection date: February 27, 2025                                                                                                                                                                                                                                                                                                                                                                                                                                                                                                                                                                                                                                                                                                 | Travel: 1.25                                                                                                                                                                                                                                                                                                                                                                                    | L96S1673C                                                                                                                                                                                                                                                                                                                                                                                                                                   |  |
| Type: Quality Assurance                                                                                                                                                                                                                                                                                                                                                                                                                                                                                                                                                                                                                                                                                                            | Inspection: 0.50                                                                                                                                                                                                                                                                                                                                                                                |                                                                                                                                                                                                                                                                                                                                                                                                                                             |  |
| Complaint                                                                                                                                                                                                                                                                                                                                                                                                                                                                                                                                                                                                                                                                                                                          | Report: 2                                                                                                                                                                                                                                                                                                                                                                                       |                                                                                                                                                                                                                                                                                                                                                                                                                                             |  |
| Application Review, #: L96S1673D                                                                                                                                                                                                                                                                                                                                                                                                                                                                                                                                                                                                                                                                                                   | Total: 4.75                                                                                                                                                                                                                                                                                                                                                                                     |                                                                                                                                                                                                                                                                                                                                                                                                                                             |  |
| Name of Instrument Holder/Responsible Party:<br>Juniper Financial Services, LLC                                                                                                                                                                                                                                                                                                                                                                                                                                                                                                                                                                                                                                                    |                                                                                                                                                                                                                                                                                                                                                                                                 |                                                                                                                                                                                                                                                                                                                                                                                                                                             |  |
| Location of Inspection:<br>90 Kullyspell Drive, Hope, ID 83836<br>RP021700010010A                                                                                                                                                                                                                                                                                                                                                                                                                                                                                                                                                                                                                                                  |                                                                                                                                                                                                                                                                                                                                                                                                 |                                                                                                                                                                                                                                                                                                                                                                                                                                             |  |
| On-site representative(s):                                                                                                                                                                                                                                                                                                                                                                                                                                                                                                                                                                                                                                                                                                         | 13.7                                                                                                                                                                                                                                                                                                                                                                                            |                                                                                                                                                                                                                                                                                                                                                                                                                                             |  |
| Name: Bob Presta                                                                                                                                                                                                                                                                                                                                                                                                                                                                                                                                                                                                                                                                                                                   | Name:                                                                                                                                                                                                                                                                                                                                                                                           | 1.5                                                                                                                                                                                                                                                                                                                                                                                                                                         |  |
| Title: CE Kramer Crane & Contracting                                                                                                                                                                                                                                                                                                                                                                                                                                                                                                                                                                                                                                                                                               | Title:                                                                                                                                                                                                                                                                                                                                                                                          |                                                                                                                                                                                                                                                                                                                                                                                                                                             |  |
| Phone: 208-264-3021                                                                                                                                                                                                                                                                                                                                                                                                                                                                                                                                                                                                                                                                                                                | Phone:                                                                                                                                                                                                                                                                                                                                                                                          |                                                                                                                                                                                                                                                                                                                                                                                                                                             |  |
| Email: Bob.cekramer@gmail.com                                                                                                                                                                                                                                                                                                                                                                                                                                                                                                                                                                                                                                                                                                      | Email:                                                                                                                                                                                                                                                                                                                                                                                          |                                                                                                                                                                                                                                                                                                                                                                                                                                             |  |
| Narrative (Describe who, what, when, where, w<br>On February 21, 2025, Tyler Warner, Resource Sp<br>proposed replacing the existing dock and rebuilding                                                                                                                                                                                                                                                                                                                                                                                                                                                                                                                                                                            | ecialist- Navigable Waters<br>g the existing boat garage                                                                                                                                                                                                                                                                                                                                        | The plans included modifications to the                                                                                                                                                                                                                                                                                                                                                                                                     |  |
| dimensions of the boat garage, which had been pre however, the height of the structure had not been depolicy and Procedure, Mr. Warner coordinated with inspection of the site. The purpose of the inspection document the structure's height. They arranged to the morning of February 27, Mr. Warner arrived Navigable Waters, and Meghan Byers, Resource Sonto the property and to the existing boat garage at approximately 9:00 AM, with Mrs. Byers photogray They first measured the master float, followed by the dimensions. Mr. Presta remained present throughout and its distance to neighboring littoral lines. The recorded dimensions for the master float were 28'9", with a height of 10'5".  Summary of Findings: | documented in earlier permith Bob Presta, CE Kramer in was to confirm the exist meet at the property at 9:0 and at the site accompanied pecialist- Navigable Wate and dock, both of which we aphing the site while Mr. Verbe boat garage structure it ut the process, assisting as the er and Mr. Presta discusse in the site was a site of the site while Mr. Verbe was a site of the process. | its. In accordance with Navigable Waterways Crane & Contracting, to schedule an ng dimensions of the boat garage and 0 AM on February 27, 2025.  by Mike Ahmer, Resource Supervisor-rs. Mr. Presta was present to guide the team re on dry land. The inspection began at Varner and Mr. Ahmer took measurements. self, and then recorded the interior needed to ensure accurate data collection.  d the proposed project, including its new |  |
| Summary of Findings:  ☐ No issues of concern identified.  ☐ The following issue(s) of concern were identified.                                                                                                                                                                                                                                                                                                                                                                                                                                                                                                                                                                                                                     | ied (include citation and b                                                                                                                                                                                                                                                                                                                                                                     | rief description):                                                                                                                                                                                                                                                                                                                                                                                                                          |  |
| IDAPA 20.03.04.015.05.b. The proposed plan calls the permitted dimensions of 30' x 35', which would structure dimensions are 21' x 28'9", which would would add 447 square feet to the existing structure                                                                                                                                                                                                                                                                                                                                                                                                                                                                                                                          | s for a reconfigured 1,034<br>ld allow a maximum of 1,0<br>I allow for a footprint of 6                                                                                                                                                                                                                                                                                                         | square foot boat garage to be built, based on 050 square feet. However, the current                                                                                                                                                                                                                                                                                                                                                         |  |