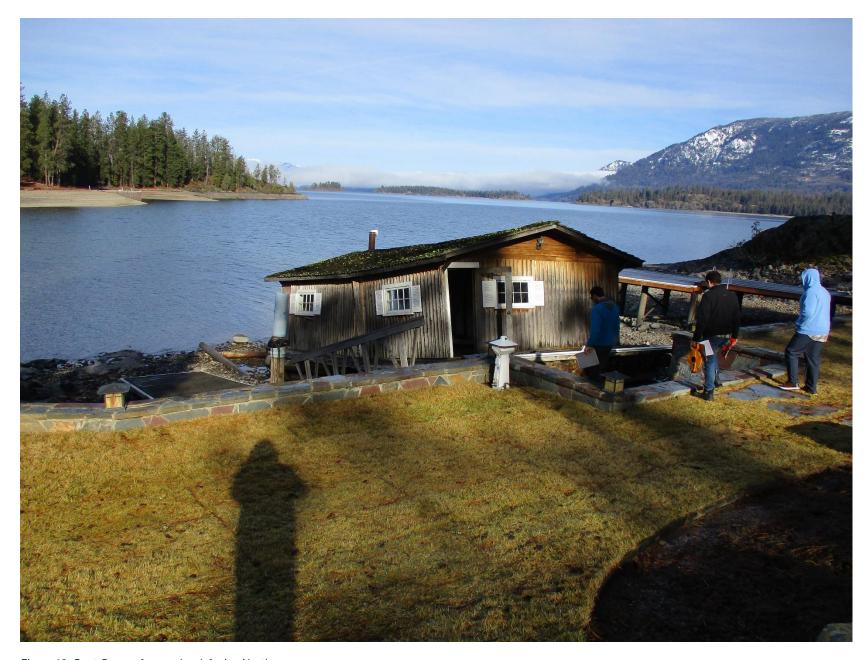

Figure 9 Boat garage from front, looking uphill into interior

Figure 10 Boat garage exterior wall

Figure 11 Boat Garage from upland, note peaked roof

Figure 12- Boat Garage from upland, facing North