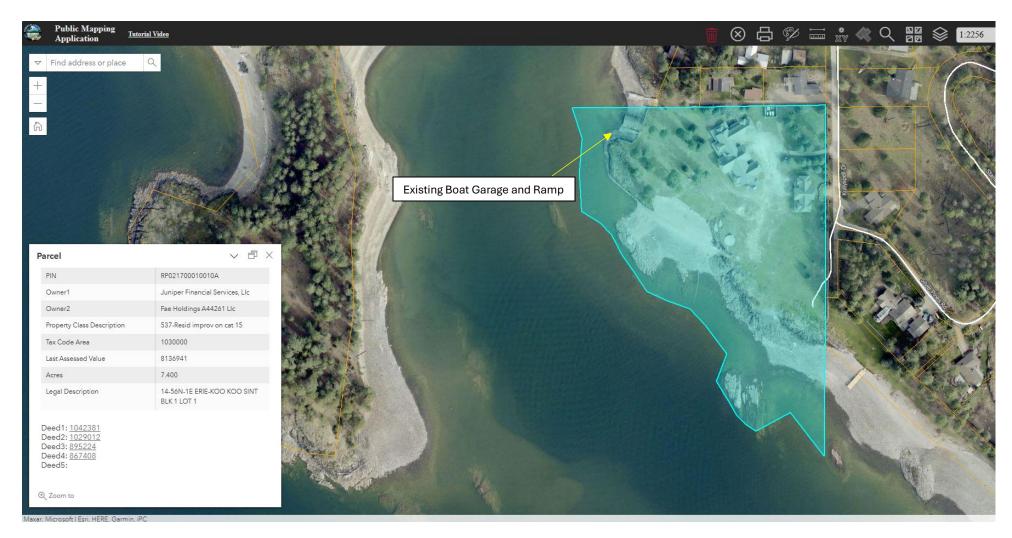

L96S1673D

Date: 2/27/2025

Notes: Single Slip

**Not To Scale** 

Figure 1 Bonner County GIS Aerial Image of parcel, 2024

Figure 2 Bonner County GIS Aerial Photo, 2024 showing general vicinity of parcel on East side of Lake Pend Oreille, Hope Peninsula